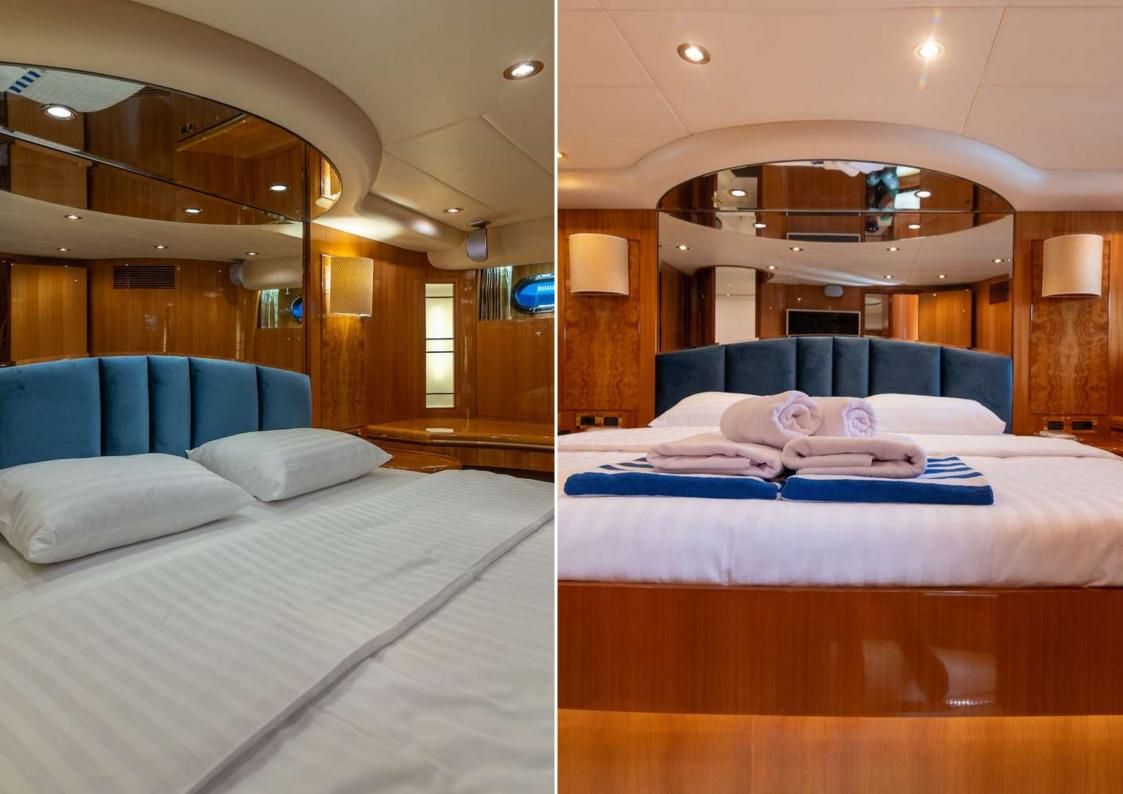

# M/Y HAPPY 3

Yaretti 2210

MODEL

LENGTH

BUILT/REFIT

CABINS

GUESTS

22.10 m

3

**GUESTS** 

6

CABIN CONFIGURATION

3 double

**LENGTH** 

22.10 m

DRAFT