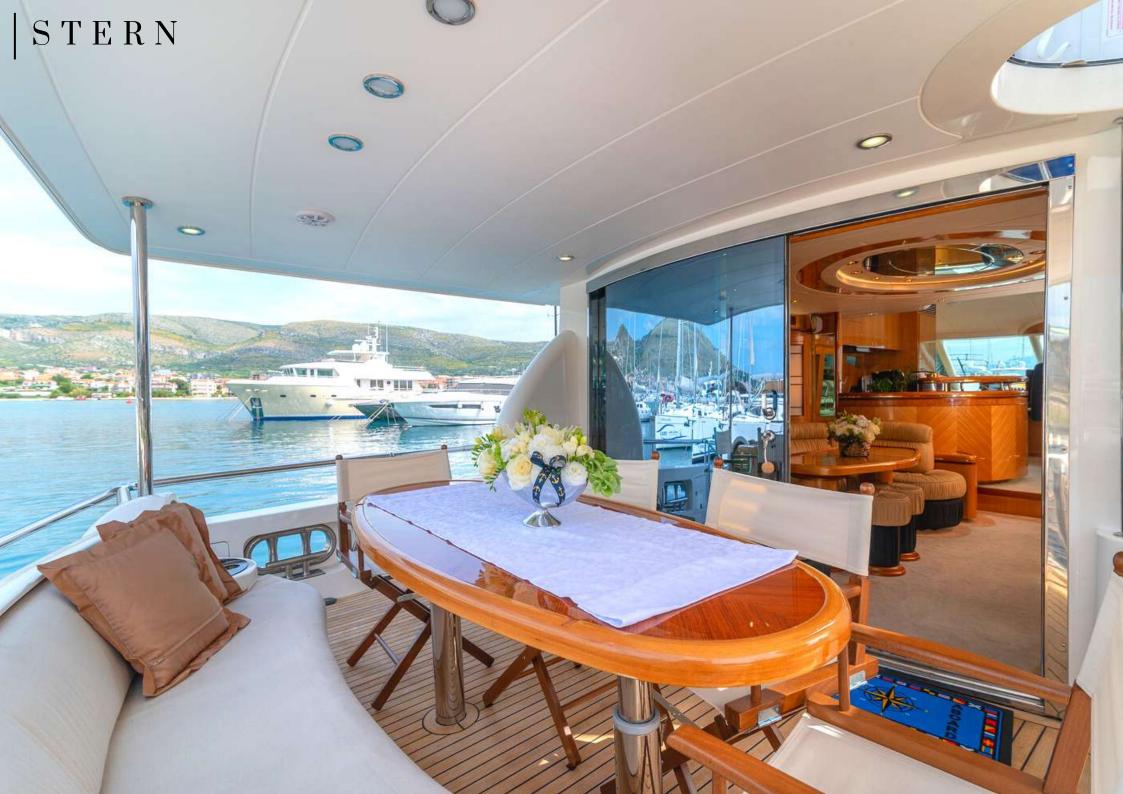

### DECK EQUIPMENT

Bimini top
Cockpit cushions
Sun deck
Swimming ladder
Fenders
Cockpit table
Deck shower
Electric anchor winch
Rudder angle indicator
Anchor winch remote contro

Searchlight