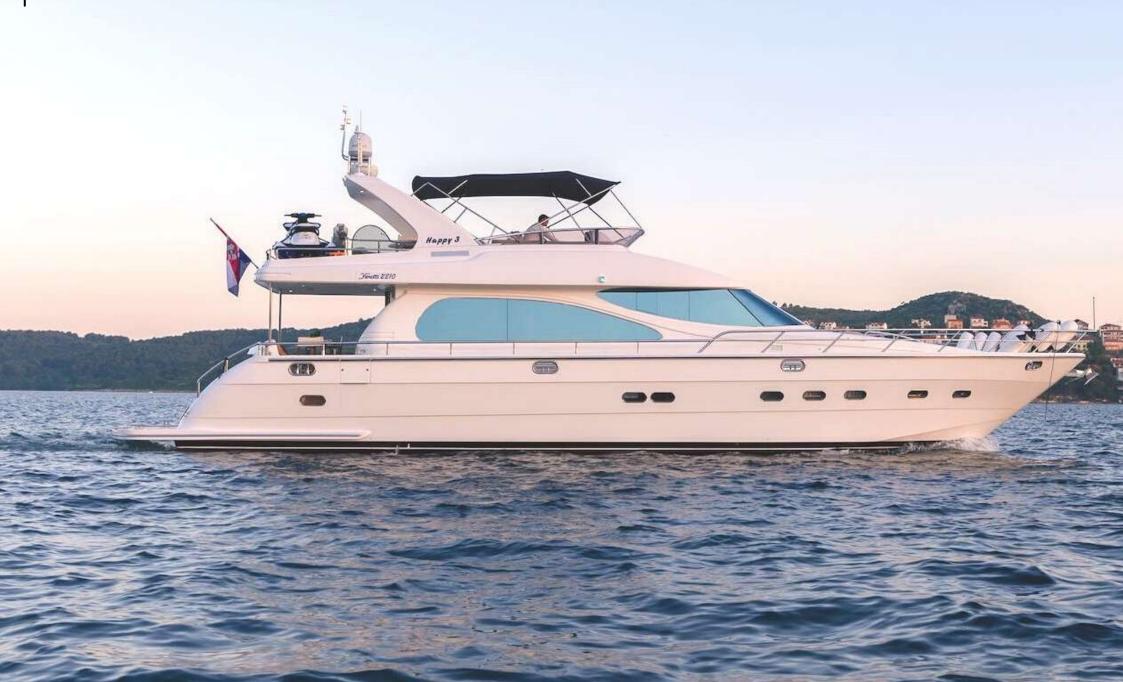

# M/Y HAPPY 3

Yaretti 2210

MODEL

LENGTH

BUILT/REFIT

CABINS

GUESTS

22.10 m

2004/2021

3

6

## SPECIFICATIONS

**PRODUCTION** 

Yaretti

CRUISING SPEED

18 - 22 knots

**CREW** 

2

**CABINS** 

3

**GUESTS** 

6

CABIN CONFIGURATION

3 double

**LENGTH** 

22.10 m

DRAFT

1.80

**BEAM** 

5.68 m

FUEL CONSUMPTION

300 l/h @18 knots

**HOMEPORT** 

ACI Marina Split

CRUISING AREA

Croatia