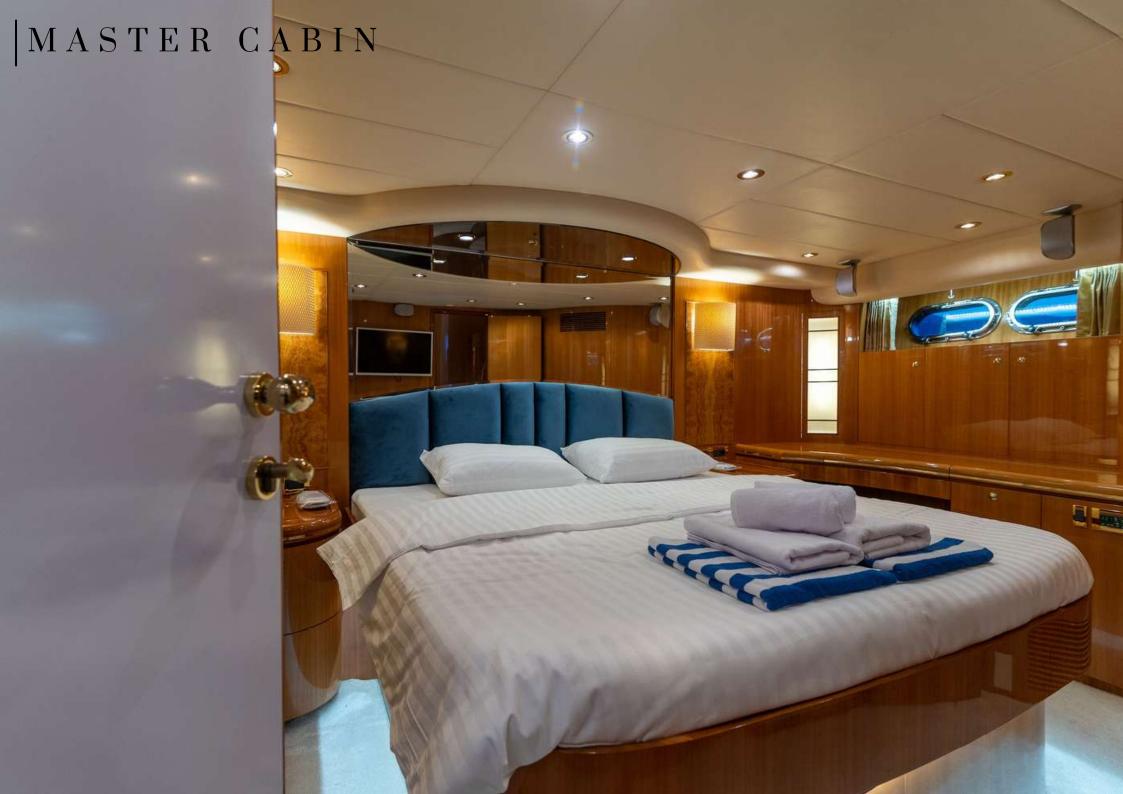

# M/Y HAPPY 3

Yaretti 2210

MODEL

LENGTH

BUILT/REFIT

CABINS

GUESTS

22.10 m

3

**GUESTS** 

6

CABIN CONFIGURATION

3 double

**LENGTH** 

22.10 m

DRAFT