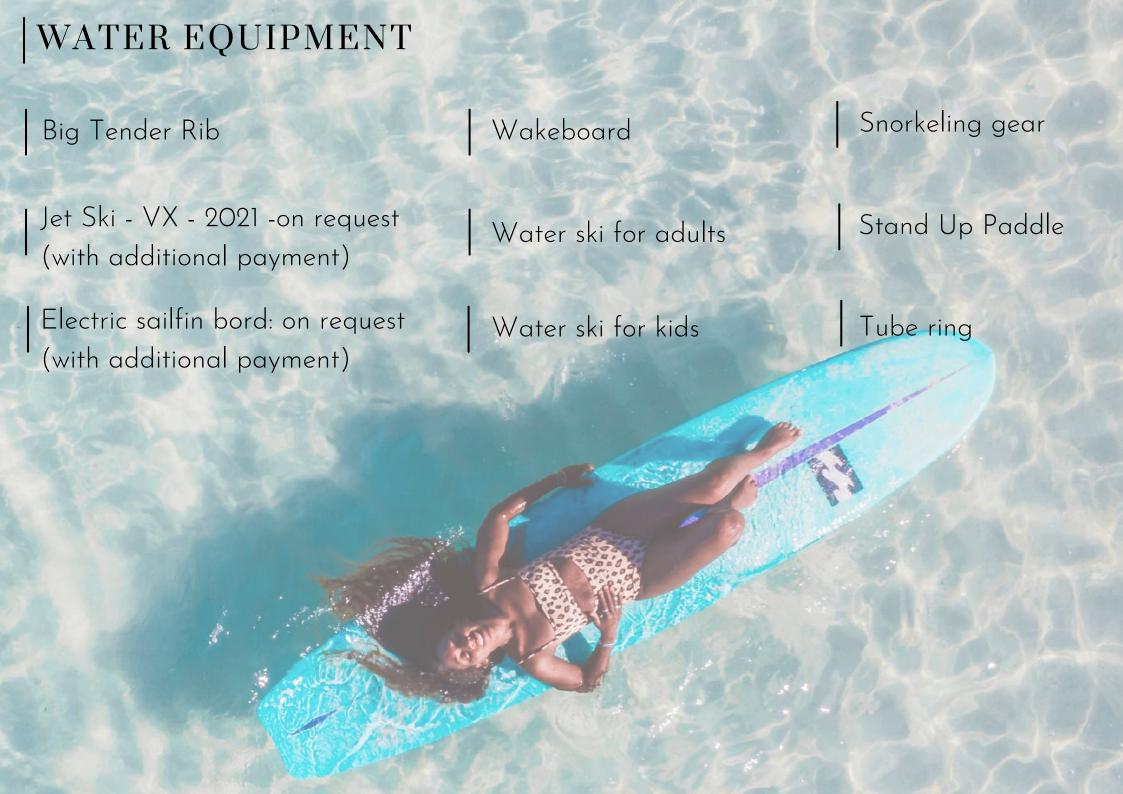

# M/Y HAPPY 3

Yaretti 2210



MODEL

LENGTH

BUILT/REFIT

CABINS

GUESTS

22.10 m

2004/2021

3

6





























## SPECIFICATIONS

**PRODUCTION** 

Yaretti

CRUISING SPEED

18 - 22 knots

**CREW** 

2

**CABINS** 

3

**GUESTS** 

6

CABIN CONFIGURATION

3 double

**LENGTH** 

22.10 m

DRAFT

1.80

**BEAM** 

5.68 m

FUEL CONSUMPTION

300 l/h @18 knots

**HOMEPORT** 

ACI Marina Split

CRUISING AREA

Croatia

### DECK EQUIPMENT

Bimini top
Cockpit cushions
Sun deck
Swimming ladder
Fenders
Cockpit table
Deck shower
Electric anchor winch
Rudder angle indicator
Anchor winch remote contro

Searchlight

### ELECTRICAL EQUIPMENT

Wi-Fi Generator Radio/CD player Air conditioning Icemaker Watermaker TV/DVD Battery charger Heating

### SAFETY EQUIPMENT

Liferaft Lifejackets First aid kit Firefighting system Bilge pump Safety harness Pyrotechnical equipment