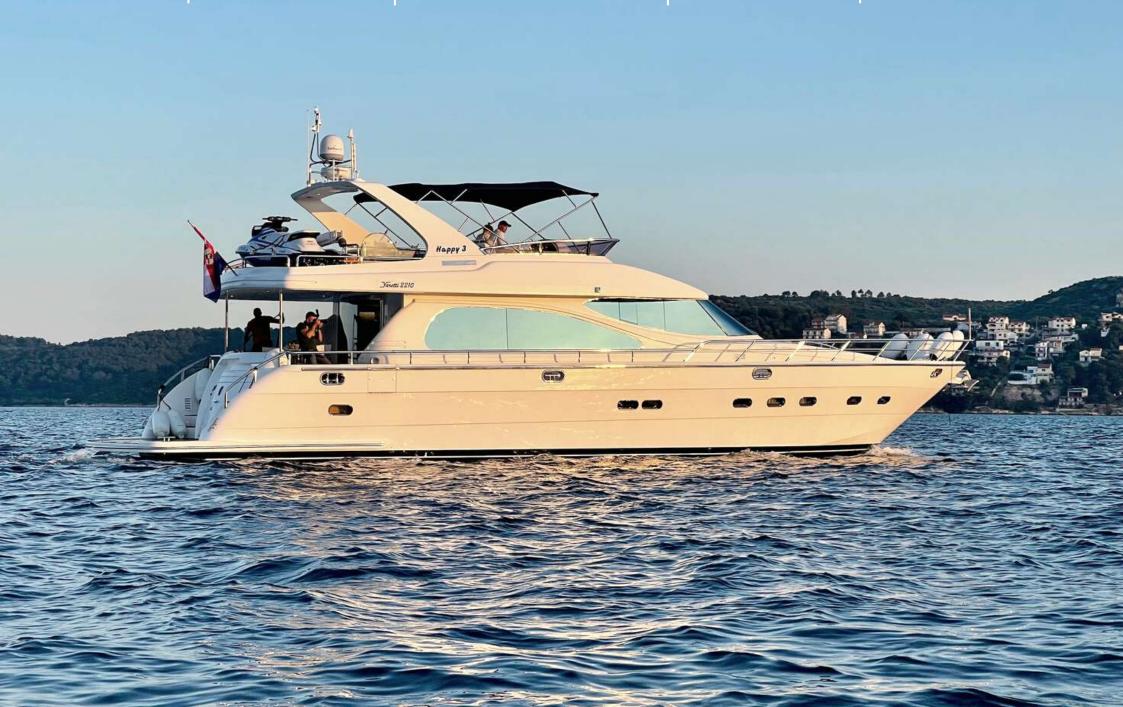

# M/Y HAPPY 3

Yaretti 2210

MODEL

LENGTH

BUILT/REFIT

CABINS

GUESTS

22.10 m

2004/2021

3

6

## SPECIFICATIONS

**PRODUCTION** 

Yaretti

CRUISING SPEED

18 - 22 knots

**CREW** 

2

**CABINS** 

3

**GUESTS** 

6

CABIN CONFIGURATION

3 double

**LENGTH** 

22.10 m

DRAFT

1.80

**BEAM** 

5.68 m

FUEL CONSUMPTION

300 l/h @18 knots

**HOMEPORT** 

ACI Marina Split

CRUISING AREA

Croatia