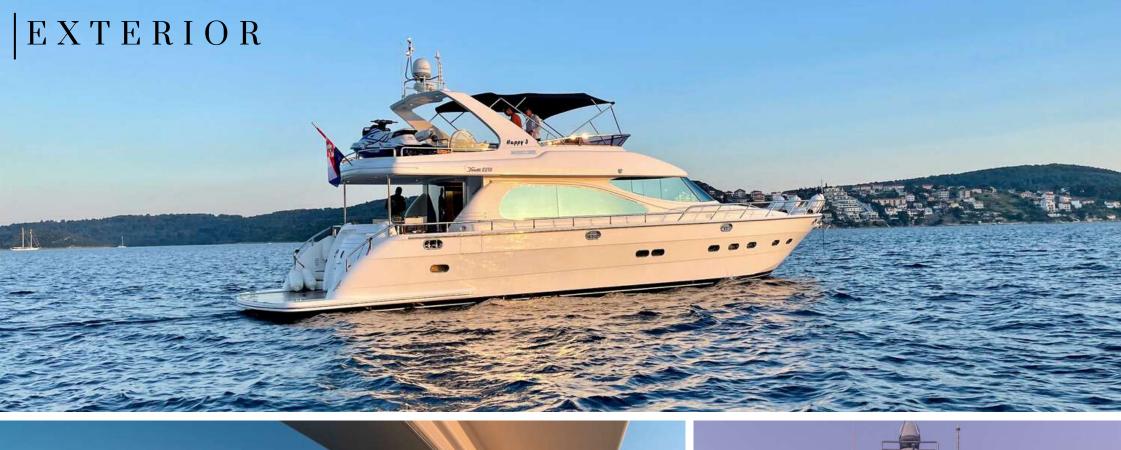

# M/Y HAPPY 3

Yaretti 2210

MODEL

LENGTH

BUILT/REFIT

CABINS

GUESTS

22.10 m

2004/2021

3

6

## SPECIFICATIONS

**PRODUCTION** 

Yaretti

CRUISING SPEED

18 - 22 knots

**CREW** 

2

**CABINS** 

3

**GUESTS** 

6

CABIN CONFIGURATION

3 double

**LENGTH** 

22.10 m

DRAFT

1.80

**BEAM** 

5.68 m

FUEL CONSUMPTION

300 l/h @18 knots

**HOMEPORT** 

ACI Marina Split

CRUISING AREA

Croatia