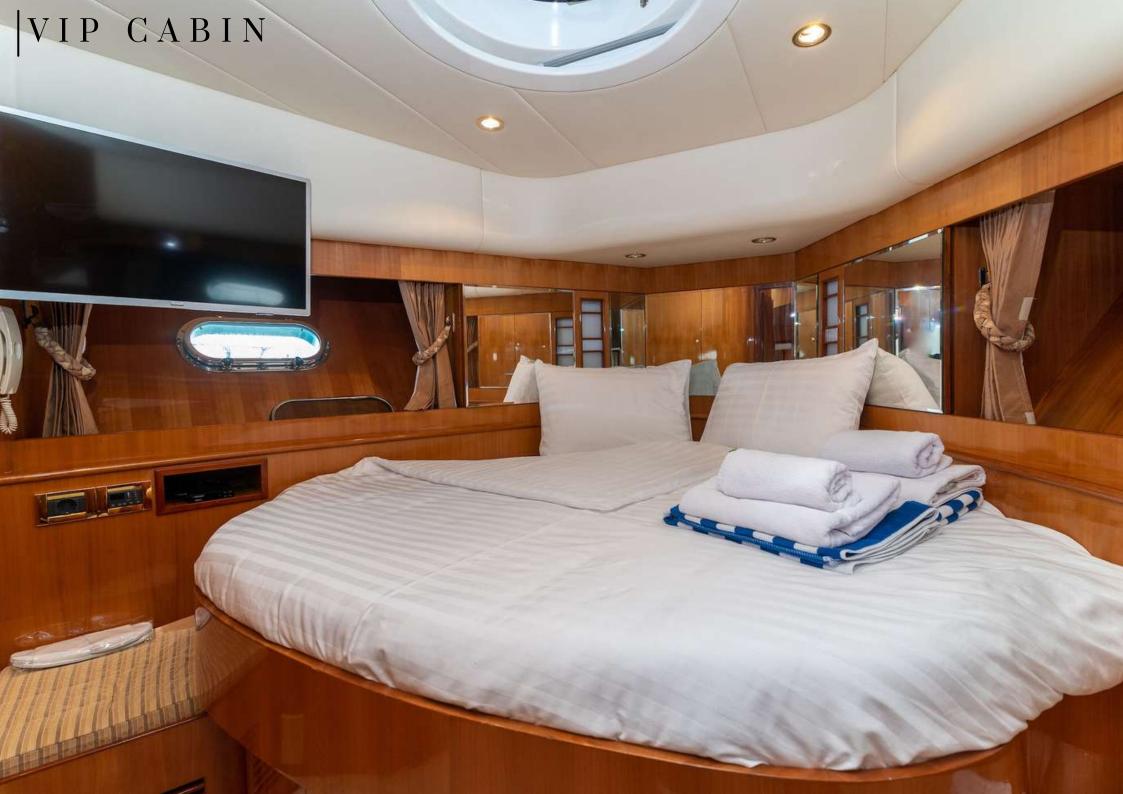

# M/Y HAPPY 3

Yaretti 2210

MODEL

LENGTH

BUILT/REFIT

CABINS

GUESTS

22.10 m

3

**GUESTS** 

6

CABIN CONFIGURATION

3 double

**LENGTH** 

22.10 m

DRAFT