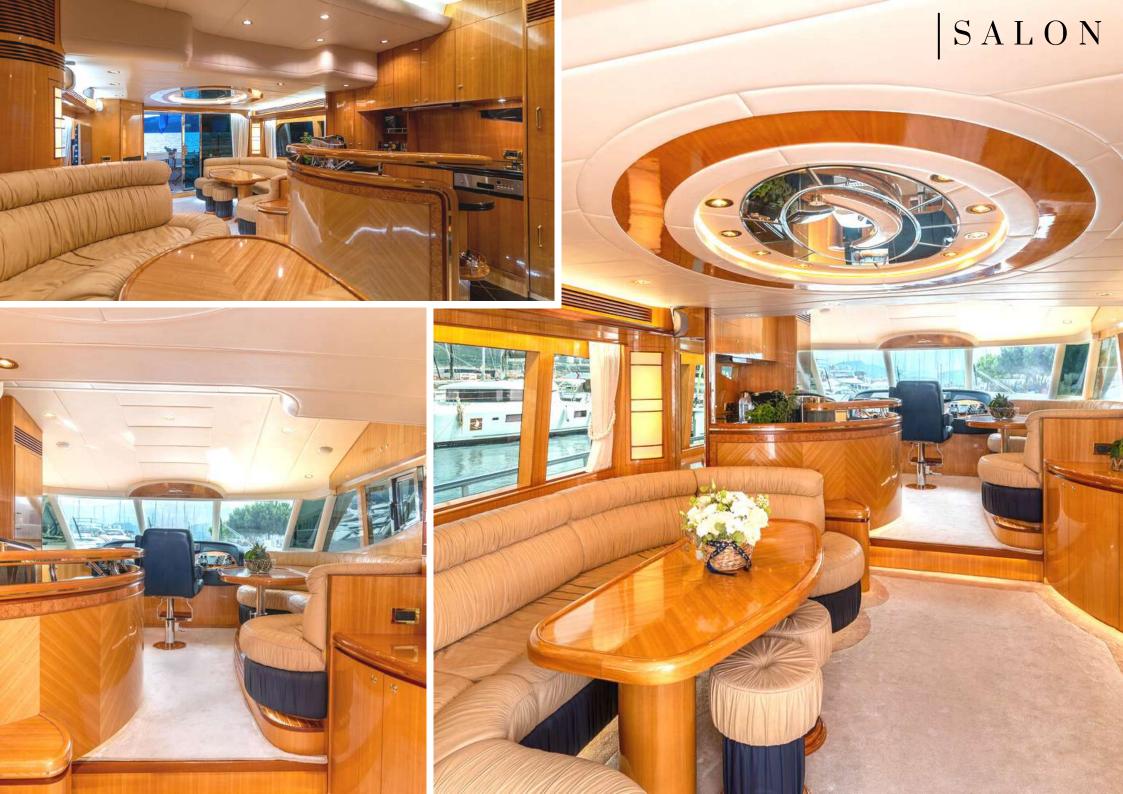

### ELECTRICAL EQUIPMENT

Wi-Fi Generator Radio/CD player Air conditioning Icemaker Watermaker TV/DVD Battery charger Heating