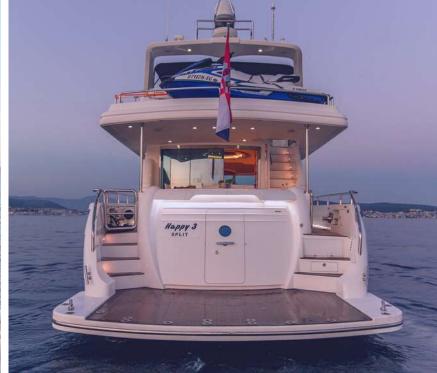

# M/Y HAPPY 3

Yaretti 2210

MODEL

LENGTH

BUILT/REFIT

CABINS

GUESTS

22.10 m

## SPECIFICATIONS

**PRODUCTION** 

Yaretti

CRUISING SPEED

18 - 22 knots

**CREW** 

2

**CABINS** 

3

**GUESTS** 

6

CABIN CONFIGURATION

3 double

**LENGTH** 

22.10 m

DRAFT

1.80

**BEAM** 

5.68 m

FUEL CONSUMPTION

300 l/h @18 knots

**HOMEPORT** 

ACI Marina Split

CRUISING AREA