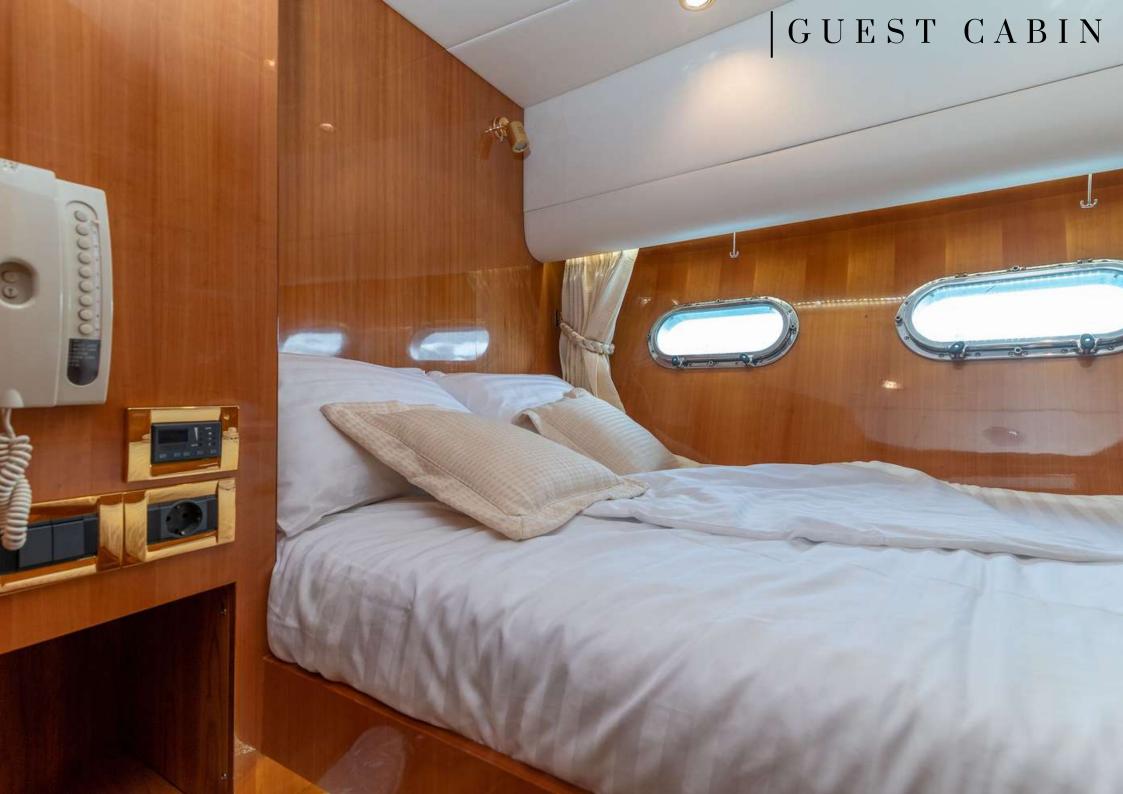

# M/Y HAPPY 3

Yaretti 2210



MODEL

LENGTH

BUILT/REFIT

CABINS

GUESTS

22.10 m

2004/2021

3

6





























## SPECIFICATIONS

**PRODUCTION** 

Yaretti

CRUISING SPEED

18 - 22 knots

**CREW** 

2

**CABINS** 

3

**GUESTS** 

6

CABIN CONFIGURATION

3 double

**LENGTH** 

22.10 m

DRAFT

1.80

**BEAM** 

5.68 m

FUEL CONSUMPTION

300 l/h @18 knots

**HOMEPORT** 

ACI Marina Split

CRUISING AREA

Croatia

### DECK EQUIPMENT

Bimini top
Cockpit cushions
Sun deck
Swimming ladder
Fenders
Cockpit table
Deck shower
Electric anchor winch
Rudder angle indicator
Anchor winch remote contro

Searchlight

### ELECTRICAL EQUIPMENT

Wi-Fi Generator Radio/CD player Air conditioning Icemaker Watermaker TV/DVD Battery charger Heating

### SAFETY EQUIPMENT

Liferaft Lifejackets First aid kit Firefighting system Bilge pump Safety harness Pyrotechnical equipment