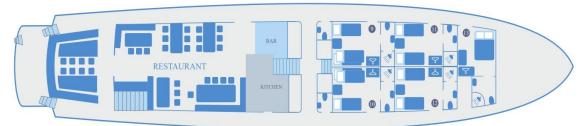

## Floor plan

### Salon/Restaurant

 Fully air-conditioned salonrestaurant on the main deck with bar, big screen LCDTV, corner table for buffet breakfast, Wireless Internet, loud-speakers and audiosystem for announcements by Captain or cruise manager, beautiful large windows for complete passenger's satisfaction.

# Lobby bar

 Outside fully covered terraces (one on upper and one on main deck) with sitting area, tables and chairs that can be closed with removable plastic windows (in case of winds) that are usually open for a breathtaking "sea view".