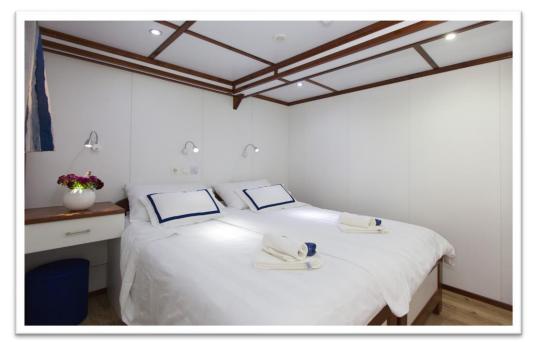

#### **Cabins**

- All guest cabins are very comfortable, fully air-conditioned, with an independent ventilation system for fresh air all the time, conveniently designed as modern private ensuites, toilet and shower in the cabin.
- All cabins are equipped with beds in size 200×80 cm or 200×160 cm, with independent air conditioning control board, designed wallboards, working table and chair, mirror, night lamps, safe deposit box, radio, hairdryer, 220 V electric supply, lifejacket, wardrobe and luggage space under bed, as well as the latest safety and fire alarm and sound system for notification of a cruise manager or group leader.

#### Upper deck cabin

- Cabins on the Upper deck can be twin or double bedded. There is one window in each cabin, which can be opened a little bit.
- There are individually controlled air-conditioning, a wardrobe in the room, hairdryer, a safe deposit box with key and enough space for your luggage under the bed.
- The cabins are equipped with their own private bathroom; including wc, shower, wash basin and bathroom necessities.
- Cabin sizes: 9-10 m2

#### Main deck cabin

- Cabins on the Main Deck are situated at least one meter above sea level and can be twin, double or triple bedded (bunk bed). There is one window in each cabin, which can be opened a little bit.
- There are individually controlled air-conditioning, a wardrobe in the room, hairdryer, a safe deposit box with key and enough space for your luggage under the bed.
- The cabins are equipped with their own private bathroom; including wc, shower, wash basin and bathroom necessities.
- Cabin sizes: 9-10 m2

#### Standard deck cabin

- Cabins on the Standard Deck are situated in the hull of the ship and can be twin or double bedded. There is one porthole in each cabin, which cannot be opened.
- There are individually controlled airconditioning, a wardrobe in the room, hairdryer, a safe deposit box with key and enough space for your luggage under the bed.
- The cabins are equipped with their own private bathroom; including wc, shower, wash basin and bathroom necessities.
- Cabin sizes: 9-11 m2