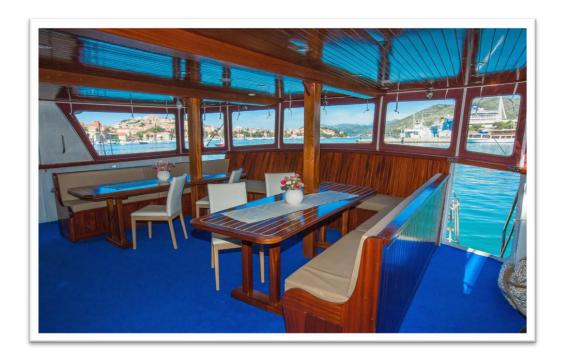

### Salon/Restaurant

 Fully air-conditioned salonrestaurant on the main deck with bar, big screen LCDTV, corner table for buffet breakfast, Wireless Internet, loud-speakers and audiosystem for announcements by Captain or cruise manager, beautiful large windows for complete passenger's satisfaction.