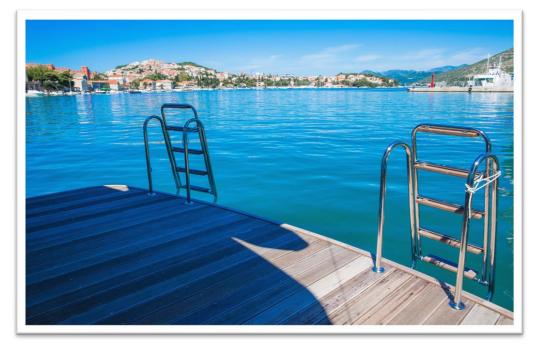

# **Swimming platform**

- Ship has platform for swimming, 2 ladders with handholds for an easy access to the water and two outdoor showers and public toilettes.
- There are a lot of swim stops in the itinerary so you can enjoy swimming in beautiful Adriatic sea and discover secluded beaches.