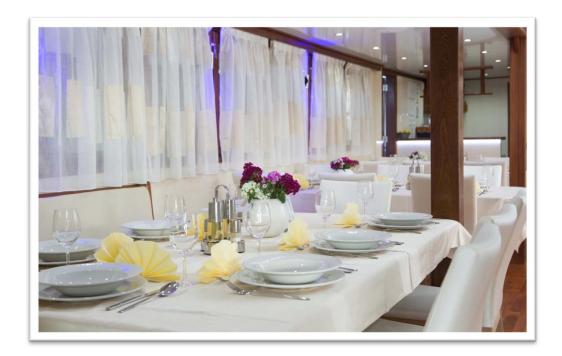

### Salon/Restaurant

 Fully air-conditioned salonrestaurant on the main deck with bar, big screen LCDTV, corner table for buffet breakfast, Wireless Internet, loud-speakers and audiosystem for announcements by Captain or cruise manager, beautiful large windows for complete passenger's satisfaction.