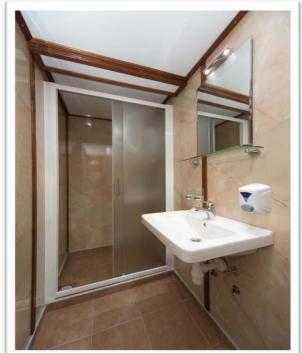

#### **Cabins**

- All guest cabins are very comfortable, fully air-conditioned, with an independent ventilation system for fresh air all the time, conveniently designed as modern private ensuites, toilet and shower in the cabin.
- All cabins are equipped with beds in size 200×80 cm or 200×160 cm, with independent air conditioning control board, designed wallboards, working table and chair, mirror, night lamps, safe deposit box, radio, hairdryer, 220 V electric supply, lifejacket, wardrobe and luggage space under bed, as well as the latest safety and fire alarm and sound system for notification of a cruise manager or group leader.

#### Upper deck cabin

- Cabins on the Upper deck can be twin or double bedded. There is one window in each cabin, which can be opened a little bit.
- There are individually controlled air-conditioning, a wardrobe in the room, hairdryer, a safe deposit box with key and enough space for your luggage under the bed.
- The cabins are equipped with their own private bathroom; including wc, shower, wash basin and bathroom necessities.
- Cabin sizes: 9-10 m2

#### Main deck cabin

- Cabins on the Main Deck are situated at least one meter above sea level and can be twin, double or triple bedded (bunk bed). There is one window in each cabin, which can be opened a little bit.
- There are individually controlled air-conditioning, a wardrobe in the room, hairdryer, a safe deposit box with key and enough space for your luggage under the bed.
- The cabins are equipped with their own private bathroom; including wc, shower, wash basin and bathroom necessities.
- Cabin sizes: 9-10 m2

#### Standard deck cabin

- Cabins on the Standard Deck are situated in the hull of the ship and can be twin or double bedded. There is one porthole in each cabin, which cannot be opened.
- There are individually controlled airconditioning, a wardrobe in the room, hairdryer, a safe deposit box with key and enough space for your luggage under the bed.
- The cabins are equipped with their own private bathroom; including wc, shower, wash basin and bathroom necessities.
- Cabin sizes: 9-11 m2