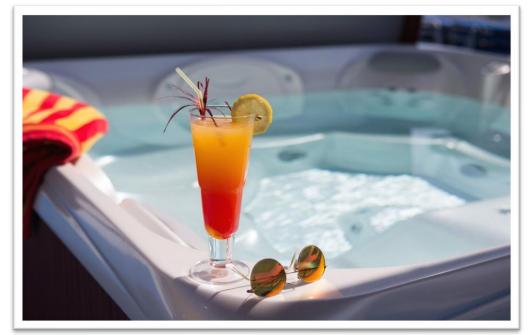

#### Sun deck

- On the high deck is a sun deck with sunbeds, tables and chairs for passengers, while part of a sun deck is shaded for clients' comfort.
- Here you can enjoy our Elegance Rooftop Jacuzzi designed to ensure an unforgettable cruise.