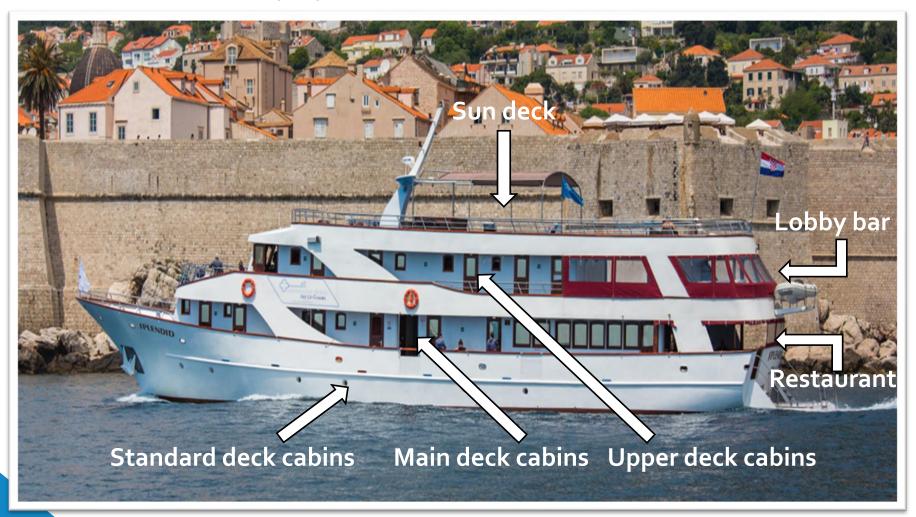

## Floor plan

# Lobby bar

 Outside fully covered terraces (one on upper and one on main deck) with sitting area, tables and chairs that can be closed with removable plastic windows (in case of winds) that are usually open for a breathtaking "sea view".

#### Sun deck

- On the high deck is a sun deck with sunbeds, tables and chairs for passengers, while part of a sun deck is shaded for clients' comfort.
- Here you can enjoy our Elegance Rooftop Jacuzzi designed to ensure an unforgettable cruise.

#### Upper deck cabin

- Cabins on the Upper deck can be twin or double bedded. There is one window in each cabin, which can be opened a little bit.
- There are individually controlled air-conditioning, a wardrobe in the room, hairdryer, a safe deposit box with key and enough space for your luggage under the bed.
- The cabins are equipped with their own private bathroom; including wc, shower, wash basin and bathroom necessities.
- Cabin sizes: 9-10 m2

#### Main deck cabin

- Cabins on the Main Deck are situated at least one meter above sea level and can be twin, double or triple bedded (bunk bed). There is one window in each cabin, which can be opened a little bit.
- There are individually controlled air-conditioning, a wardrobe in the room, hairdryer, a safe deposit box with key and enough space for your luggage under the bed.
- The cabins are equipped with their own private bathroom; including wc, shower, wash basin and bathroom necessities.
- Cabin sizes: 9-10 m2

#### Standard deck cabin

- Cabins on the Standard Deck are situated in the hull of the ship and can be twin or double bedded. There is one porthole in each cabin, which cannot be opened.
- There are individually controlled airconditioning, a wardrobe in the room, hairdryer, a safe deposit box with key and enough space for your luggage under the bed.
- The cabins are equipped with their own private bathroom; including wc, shower, wash basin and bathroom necessities.
- Cabin sizes: 9-11 m2