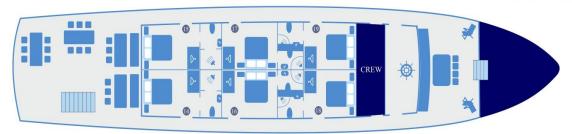

## Floor plan

• Flag: Croatian

Officers and staff nationality: Croatian

• **Ship category:** Premium Superior

• Cabins: 18 + 1

- 6 cabins on upper deck with windows (twin or double cabin configuration)

- 4 cabins on main deck with windows (twin or double cabin configuration, 2 cabins can be triples with bunk bed)

- 1 cabin on main deck with double bed for solo use, 140x200

- 8 cabins on standard deck with portholes (twin or double cabin configuration)

Cabin sizes: 9-11 m2

Cabins/berths: 19/39

Number of crew: 6