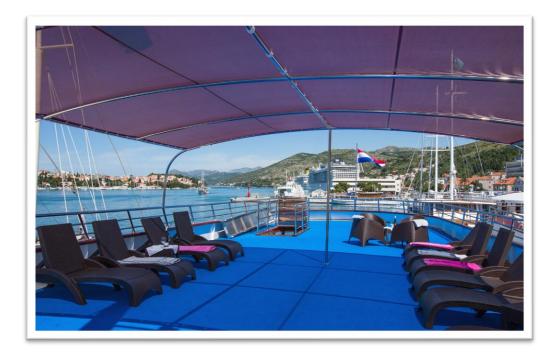

#### Sun deck

- On the high deck is a sun deck with sunbeds, tables and chairs for passengers, while part of a sun deck is shaded for clients' comfort.
- Here you can enjoy our Elegance Rooftop Jacuzzi designed to ensure an unforgettable cruise.