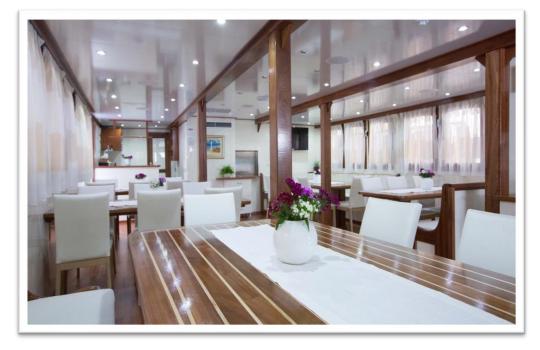

### Salon/Restaurant

 Fully air-conditioned salonrestaurant on the main deck with bar, big screen LCDTV, corner table for buffet breakfast, Wireless Internet, loud-speakers and audiosystem for announcements by Captain or cruise manager, beautiful large windows for complete passenger's satisfaction.