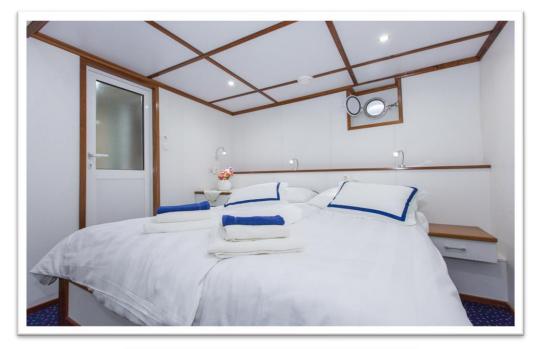

#### **Cabins**

- All guest cabins are very comfortable, fully air-conditioned, with an independent ventilation system for fresh air all the time, conveniently designed as modern private ensuites, toilet and shower in the cabin.
- All cabins are equipped with beds in size 200×80 cm or 200×160 cm, with independent air conditioning control board, designed wallboards, working table and chair, mirror, night lamps, safe deposit box, radio, hairdryer, 220 V electric supply, lifejacket, wardrobe and luggage space under bed, as well as the latest safety and fire alarm and sound system for notification of a cruise manager or group leader.

#### Upper deck cabin

- Cabins on the Upper deck can be twin or double bedded. There is one window in each cabin, which can be opened a little bit.
- There are individually controlled air-conditioning, a wardrobe in the room, hairdryer, a safe deposit box with key and enough space for your luggage under the bed.
- The cabins are equipped with their own private bathroom; including wc, shower, wash basin and bathroom necessities.
- Cabin sizes: 9-10 m2

#### Main deck cabin

- Cabins on the Main Deck are situated at least one meter above sea level and can be twin, double or triple bedded (bunk bed). There is one window in each cabin, which can be opened a little bit.
- There are individually controlled air-conditioning, a wardrobe in the room, hairdryer, a safe deposit box with key and enough space for your luggage under the bed.
- The cabins are equipped with their own private bathroom; including wc, shower, wash basin and bathroom necessities.
- Cabin sizes: 9-10 m2

#### Standard deck cabin

- Cabins on the Standard Deck are situated in the hull of the ship and can be twin or double bedded. There is one porthole in each cabin, which cannot be opened.
- There are individually controlled airconditioning, a wardrobe in the room, hairdryer, a safe deposit box with key and enough space for your luggage under the bed.
- The cabins are equipped with their own private bathroom; including wc, shower, wash basin and bathroom necessities.
- Cabin sizes: 9-11 m2