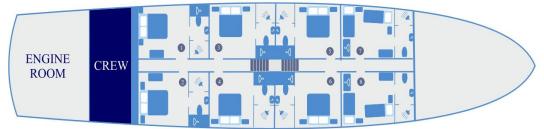

## Floor plan

• Flag: Croatian

Officers and staff nationality: Croatian

• **Ship category:** Premium Superior

• Cabins: 18 + 1

- 6 cabins on upper deck with windows (twin or double cabin configuration)

- 4 cabins on main deck with windows (twin or double cabin configuration, 2 cabins can be triples with bunk bed)

- 1 cabin on main deck with double bed for solo use, 140x200

- 8 cabins on standard deck with portholes (twin or double cabin configuration)

Cabin sizes: 9-11 m2

Cabins/berths: 19/39

Number of crew: 6