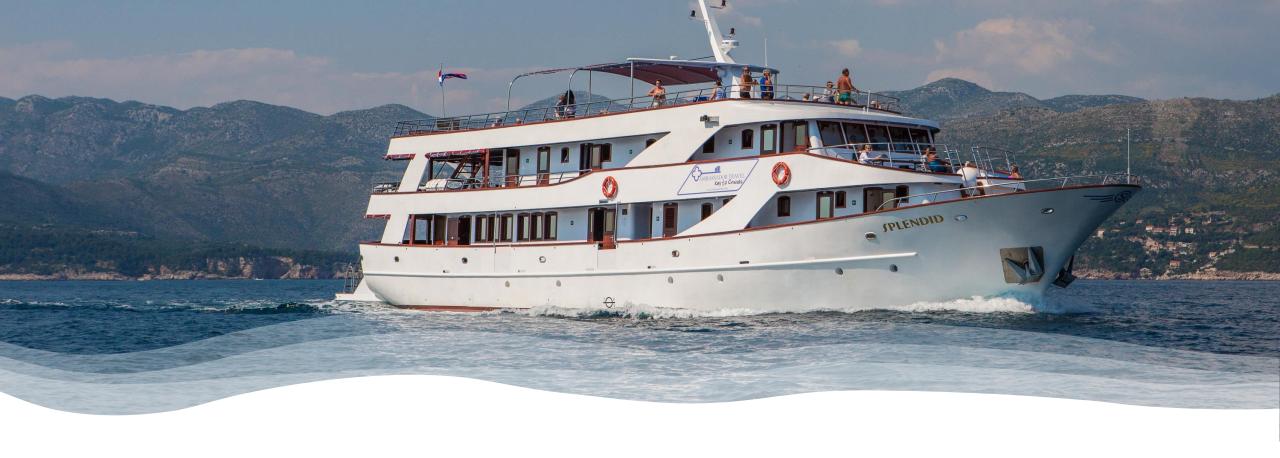

# M/S SPLENDID

# **Boat highlights**

- M/S Splendid is a 38,50 m (125 ft.) long, 8 m (26,5 ft.) wide luxury yacht-like ship that will satisfy your refined expectations for a comfortable cruise along the Croatian Coast. Built for the season 2014 with latest state-of-the-art equipment and amenities, guaranteeing intimate cruise for all guests.
- M/S Splendid is simply ideal for your affordable Croatian cruise dream holiday!
- This ship will take you where the bigger vessels cannot go, navigating through the narrow waterways into the very hearts of bustling Mediterranean cities, anchoring in hidden Adriatic bays, docking in a small Dalmatian island ports.
- Forget the time-wasting disembarkation. With M/S Splendid the beauties and treasures of Croatian coast and islands are at your hand's reach, just as if you were cruising aboard your own private yacht!
- Closed Circuit Video surveillance, complete navigation equipment, fire alarm, smoke detectors, life rafts and tenders are there for your personal safety.