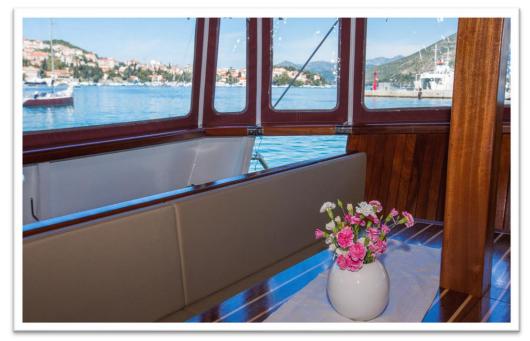

# Lobby bar

 Outside fully covered terraces (one on upper and one on main deck) with sitting area, tables and chairs that can be closed with removable plastic windows (in case of winds) that are usually open for a breathtaking "sea view".