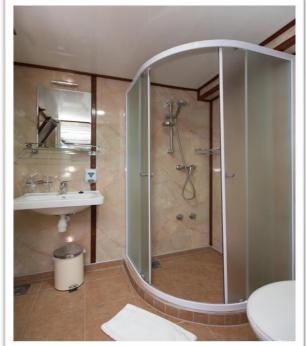

#### **Cabins**

- All guest cabins are very comfortable, fully air-conditioned, with an independent ventilation system for fresh air all the time, conveniently designed as modern private ensuites, toilet and shower in the cabin.
- All cabins are equipped with beds in size 200×80 cm or 200×160 cm, with independent air conditioning control board, designed wallboards, working table and chair, mirror, night lamps, safe deposit box, radio, hairdryer, 220 V electric supply, lifejacket, wardrobe and luggage space under bed, as well as the latest safety and fire alarm and sound system for notification of a cruise manager or group leader.

#### Upper deck cabin

- Cabins on the Upper deck can be twin or double bedded. There is one window in each cabin, which can be opened a little bit.
- There are individually controlled air-conditioning, a wardrobe in the room, hairdryer, a safe deposit box with key and enough space for your luggage under the bed.
- The cabins are equipped with their own private bathroom; including wc, shower, wash basin and bathroom necessities.
- Cabin sizes: 9-10 m2

#### Main deck cabin

- Cabins on the Main Deck are situated at least one meter above sea level and can be twin, double or triple bedded (bunk bed). There is one window in each cabin, which can be opened a little bit.
- There are individually controlled air-conditioning, a wardrobe in the room, hairdryer, a safe deposit box with key and enough space for your luggage under the bed.
- The cabins are equipped with their own private bathroom; including wc, shower, wash basin and bathroom necessities.
- Cabin sizes: 9-10 m2

#### Standard deck cabin

- Cabins on the Standard Deck are situated in the hull of the ship and can be twin or double bedded. There is one porthole in each cabin, which cannot be opened.
- There are individually controlled airconditioning, a wardrobe in the room, hairdryer, a safe deposit box with key and enough space for your luggage under the bed.
- The cabins are equipped with their own private bathroom; including wc, shower, wash basin and bathroom necessities.
- Cabin sizes: 9-11 m2