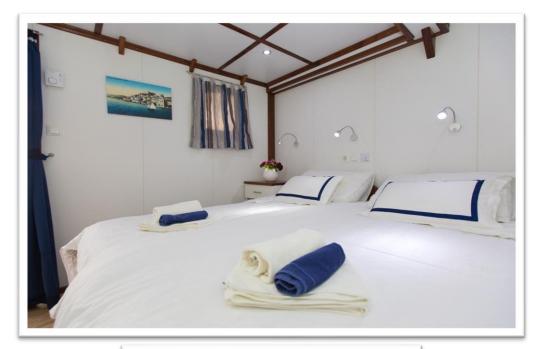

#### **Cabins**

- All guest cabins are very comfortable, fully air-conditioned, with an independent ventilation system for fresh air all the time, conveniently designed as modern private ensuites, toilet and shower in the cabin.
- All cabins are equipped with beds in size 200×80 cm or 200×160 cm, with independent air conditioning control board, designed wallboards, working table and chair, mirror, night lamps, safe deposit box, radio, hairdryer, 220 V electric supply, lifejacket, wardrobe and luggage space under bed, as well as the latest safety and fire alarm and sound system for notification of a cruise manager or group leader.

#### Upper deck cabin

- Cabins on the Upper deck can be twin or double bedded. There is one window in each cabin, which can be opened a little bit.
- There are individually controlled air-conditioning, a wardrobe in the room, hairdryer, a safe deposit box with key and enough space for your luggage under the bed.
- The cabins are equipped with their own private bathroom; including wc, shower, wash basin and bathroom necessities.
- Cabin sizes: 9-10 m2

#### Main deck cabin

- Cabins on the Main Deck are situated at least one meter above sea level and can be twin, double or triple bedded (bunk bed). There is one window in each cabin, which can be opened a little bit.
- There are individually controlled air-conditioning, a wardrobe in the room, hairdryer, a safe deposit box with key and enough space for your luggage under the bed.
- The cabins are equipped with their own private bathroom; including wc, shower, wash basin and bathroom necessities.
- Cabin sizes: 9-10 m2

#### Standard deck cabin

- Cabins on the Standard Deck are situated in the hull of the ship and can be twin or double bedded. There is one porthole in each cabin, which cannot be opened.
- There are individually controlled airconditioning, a wardrobe in the room, hairdryer, a safe deposit box with key and enough space for your luggage under the bed.
- The cabins are equipped with their own private bathroom; including wc, shower, wash basin and bathroom necessities.
- Cabin sizes: 9-11 m2