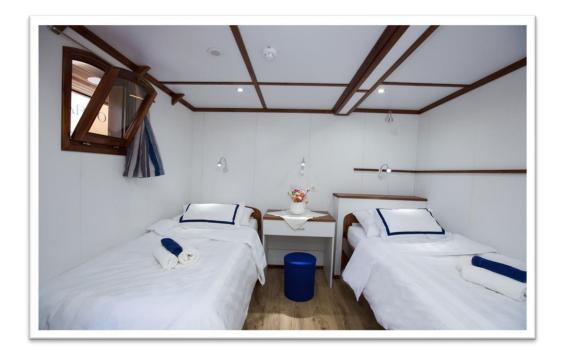

#### **Cabins**

- All guest cabins are very comfortable, fully air-conditioned, with an independent ventilation system for fresh air all the time, conveniently designed as modern private ensuites, toilet and shower in the cabin.
- All cabins are equipped with beds in size 200×80 cm or 200×160 cm, with independent air conditioning control board, designed wallboards, working table and chair, mirror, night lamps, safe deposit box, radio, hairdryer, 220 V electric supply, lifejacket, wardrobe and luggage space under bed, as well as the latest safety and fire alarm and sound system for notification of a cruise manager or group leader.

#### Upper deck cabin

- Cabins on the Upper deck can be twin or double bedded. There is one window in each cabin, which can be opened a little bit.
- There are individually controlled air-conditioning, a wardrobe in the room, hairdryer, a safe deposit box with key and enough space for your luggage under the bed.
- The cabins are equipped with their own private bathroom; including wc, shower, wash basin and bathroom necessities.
- Cabin sizes: 9-10 m2

#### Main deck cabin

- Cabins on the Main Deck are situated at least one meter above sea level and can be twin, double or triple bedded (bunk bed). There is one window in each cabin, which can be opened a little bit.
- There are individually controlled air-conditioning, a wardrobe in the room, hairdryer, a safe deposit box with key and enough space for your luggage under the bed.
- The cabins are equipped with their own private bathroom; including wc, shower, wash basin and bathroom necessities.
- Cabin sizes: 9-10 m2

#### Standard deck cabin

- Cabins on the Standard Deck are situated in the hull of the ship and can be twin or double bedded. There is one porthole in each cabin, which cannot be opened.
- There are individually controlled airconditioning, a wardrobe in the room, hairdryer, a safe deposit box with key and enough space for your luggage under the bed.
- The cabins are equipped with their own private bathroom; including wc, shower, wash basin and bathroom necessities.
- Cabin sizes: 9-11 m2