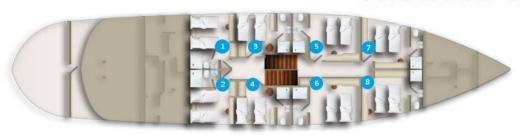

#### **STANDARD DECK**

### Standard deck cabin

- Cabins on the Standard deck are situated in the hull of the ship and can be twin or double bedded. There are two portholes in each cabin, which cannot be opened.
- There are individually controlled airconditioning, TV with satellite, a wardrobe in the room, hairdryer, a safe deposit box with key and enough space for your luggage under the bed.
- The cabins are equipped with their own private bathroom; including wc, shower, wash basin and bathroom necessities.
- Cabin sizes: 11-13 m2