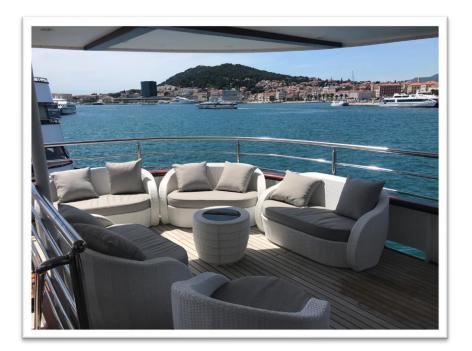

### Sun deck

- On the high deck is a sun deck that covers 340 m2 with sunbeds for passengers, while part of a sun deck is shaded for clients' comfort.
- Here you can enjoy our Elegance Rooftop Jacuzzi designed to ensure an unforgettable cruise.