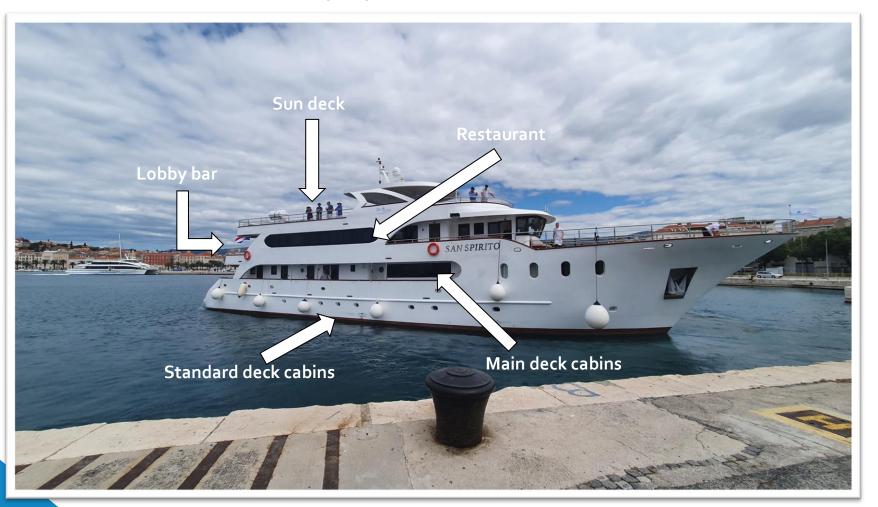

# Lobby bar

• Outside fully covered terrace with sitting area, tables and chairs that can be closed with removable plastic windows (in case of winds) that are usually open for a breathtaking "sea view".

### Sun deck

- On the high deck is a sun deck that covers 340 m2 with sunbeds for passengers, while part of a sun deck is shaded for clients' comfort.
- Here you can enjoy our Elegance Rooftop Jacuzzi designed to ensure an unforgettable cruise.

### Salon/Restaurant

 Extra-large fully air-conditioned salon-restaurant on the upper deck, with separate bar and lounge area, big screen LCDTV, corner table for buffet breakfast, Wireless Internet, loud-speakers and audiosystem for announcements by Captain or cruise manager, beautiful large windows for complete passenger's satisfaction.

### Main deck cabin

- Cabins on the Main deck are situated at least one meter above sea level and can be twin or double bedded. There is one window in each cabin, which can be opened a little bit.
- There are individually controlled air-conditioning, TV with satellite, a wardrobe in the room, hairdryer, a safe deposit box with key and enough space for your luggage under the bed.
- The cabins are equipped with their own private bathroom; including wc, shower, wash basin and bathroom necessities.
- Cabin sizes: 10-12 m2

### Standard deck cabin

- Cabins on the Standard deck are situated in the hull of the ship and can be twin or double bedded. There are two portholes in each cabin, which cannot be opened.
- There are individually controlled airconditioning, TV with satellite, a wardrobe in the room, hairdryer, a safe deposit box with key and enough space for your luggage under the bed.
- The cabins are equipped with their own private bathroom; including wc, shower, wash basin and bathroom necessities.
- Cabin sizes: 11-13 m2