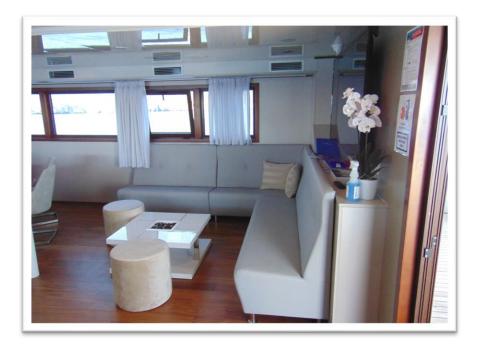

# Lobby bar

• Outside fully covered terrace with sitting area, tables and chairs that can be closed with removable plastic windows (in case of winds) that are usually open for a breathtaking "sea view".