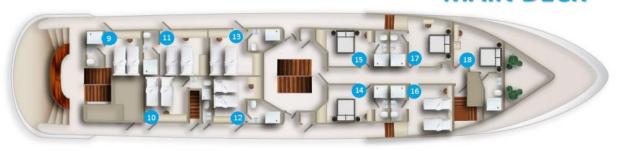

#### **MAIN DECK**

### Main deck cabin

- Cabins on the Main deck are situated at least one meter above sea level and can be twin or double bedded. There is one window in each cabin, which can be opened a little bit.
- There are individually controlled air-conditioning, TV with satellite, a wardrobe in the room, hairdryer, a safe deposit box with key and enough space for your luggage under the bed.
- The cabins are equipped with their own private bathroom; including wc, shower, wash basin and bathroom necessities.
- Cabin sizes: 10-12 m2