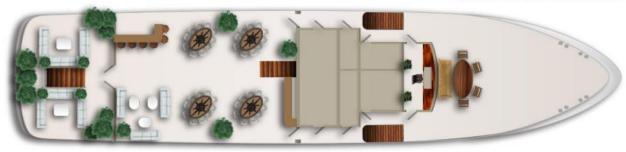

#### **UPPER DECK**

# Lobby bar

• Outside fully covered terrace with sitting area, tables and chairs that can be closed with removable plastic windows (in case of winds) that are usually open for a breathtaking "sea view".

### Sun deck

- On the high deck is a sun deck that covers 340 m2 with sunbeds for passengers, while part of a sun deck is shaded for clients' comfort.
- Here you can enjoy our Elegance Rooftop Jacuzzi designed to ensure an unforgettable cruise.