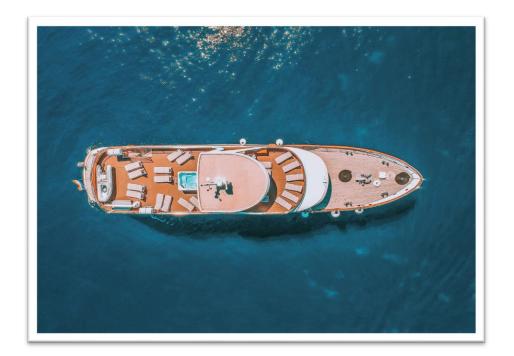

# **Boat highlights**

- *M/S San Spirito* is 41,40 m long and 8,20 m wide luxury yacht-like ship that will satisfy your refined expectations for a comfortable cruise along the Croatian Coast. Built for the season 2021 with latest state-of-the-art equipment and amenities, guaranteeing intimate cruise for all guests.
- This ship is well-built and nimble, small and powerful. It will take you where the bigger vessels cannot go, navigating through the narrow waterways into the very hearts of bustling Mediterranean cities, anchoring in hidden Adriatic bays, docking in a small Dalmatian islands' ports.
- Forget the time-wasting disembarkation. With M/S San Spirito the beauties and treasures of Croatian coast and islands are at your hand's reach, just as if you were cruising aboard your own private yacht!
- Closed Circuit Video surveillance, complete navigation equipment, fire alarm, smoke detectors, life rafts and tenders are there for your personal safety.

### Sun deck

- On the high deck is a sun deck that covers 340 m2 with sunbeds for passengers, while part of a sun deck is shaded for clients' comfort.
- Here you can enjoy our Elegance Rooftop Jacuzzi designed to ensure an unforgettable cruise.