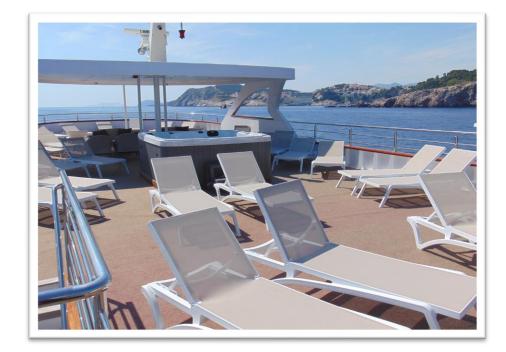

### Sun deck

- On the high deck is a sun deck that covers 340 m2 with sunbeds for passengers, while part of a sun deck is shaded for clients' comfort.
- Here you can enjoy our Elegance Rooftop Jacuzzi designed to ensure an unforgettable cruise.