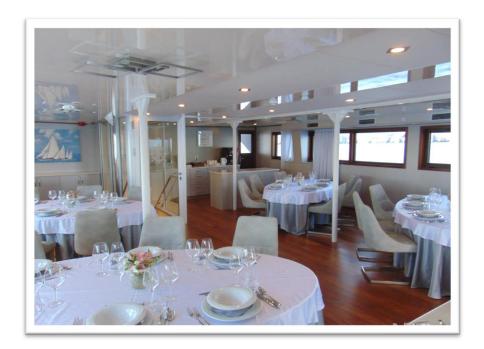

### Salon/Restaurant

 Extra-large fully air-conditioned salon-restaurant on the upper deck, with separate bar and lounge area, big screen LCDTV, corner table for buffet breakfast, Wireless Internet, loud-speakers and audiosystem for announcements by Captain or cruise manager, beautiful large windows for complete passenger's satisfaction.