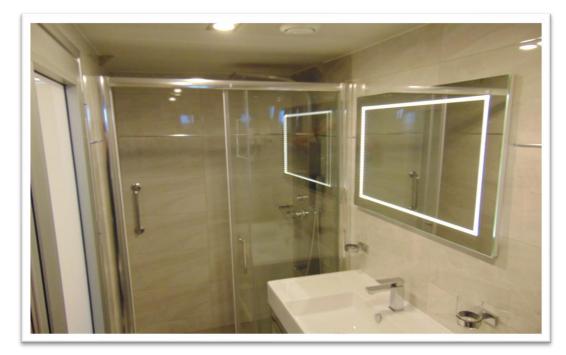

### Main deck cabin

- Cabins on the Main deck are situated at least one meter above sea level and can be twin or double bedded. There is one window in each cabin, which can be opened a little bit.
- There are individually controlled air-conditioning, TV with satellite, a wardrobe in the room, hairdryer, a safe deposit box with key and enough space for your luggage under the bed.
- The cabins are equipped with their own private bathroom; including wc, shower, wash basin and bathroom necessities.
- Cabin sizes: 10-12 m2

### Standard deck cabin

- Cabins on the Standard deck are situated in the hull of the ship and can be twin or double bedded. There are two portholes in each cabin, which cannot be opened.
- There are individually controlled airconditioning, TV with satellite, a wardrobe in the room, hairdryer, a safe deposit box with key and enough space for your luggage under the bed.
- The cabins are equipped with their own private bathroom; including wc, shower, wash basin and bathroom necessities.
- Cabin sizes: 11-13 m2