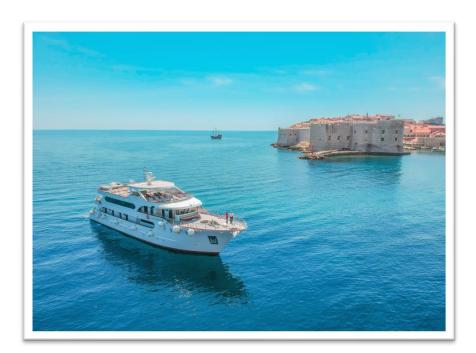

# M/S SAN SPIRITO

# **Boat highlights**

- *M/S San Spirito* is 41,40 m long and 8,20 m wide luxury yacht-like ship that will satisfy your refined expectations for a comfortable cruise along the Croatian Coast. Built for the season 2021 with latest state-of-the-art equipment and amenities, guaranteeing intimate cruise for all guests.
- This ship is well-built and nimble, small and powerful. It will take you where the bigger vessels cannot go, navigating through the narrow waterways into the very hearts of bustling Mediterranean cities, anchoring in hidden Adriatic bays, docking in a small Dalmatian islands' ports.
- Forget the time-wasting disembarkation. With M/S San Spirito the beauties and treasures of Croatian coast and islands are at your hand's reach, just as if you were cruising aboard your own private yacht!
- Closed Circuit Video surveillance, complete navigation equipment, fire alarm, smoke detectors, life rafts and tenders are there for your personal safety.