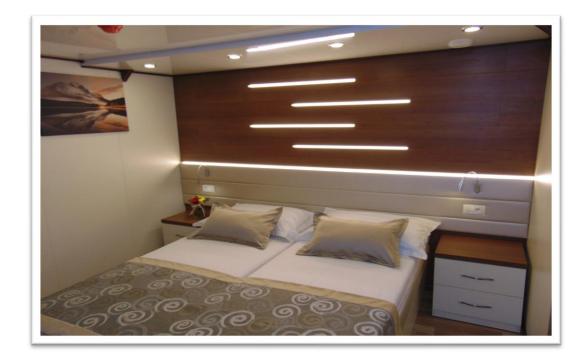

### Main deck cabin

- Cabins on the Main deck are situated at least one meter above sea level and can be twin or double bedded. There is one window in each cabin, which can be opened a little bit.
- There are individually controlled air-conditioning, TV with satellite, a wardrobe in the room, hairdryer, a safe deposit box with key and enough space for your luggage under the bed.
- The cabins are equipped with their own private bathroom; including wc, shower, wash basin and bathroom necessities.
- Cabin sizes: 10-12 m2

### **Cabins**

- All guest cabins are very comfortable, fully air-conditioned, with an independent ventilation system for fresh air all the time, conveniently designed as modern private ensuites, toilet and shower in the cabin.
- All cabins are equipped with beds in size 200×80 cm or 200×160 cm, with independent air conditioning control board, satellite LCD TV in cabins, designed wallboards, working table and chair, mirror, night lamps, safe deposit box, radio, hairdryer, 220 V electric supply, lifejacket, wardrobe and luggage space under bed, as well as the latest safety and fire alarm and sound system for notification of a cruise manager or group leader.