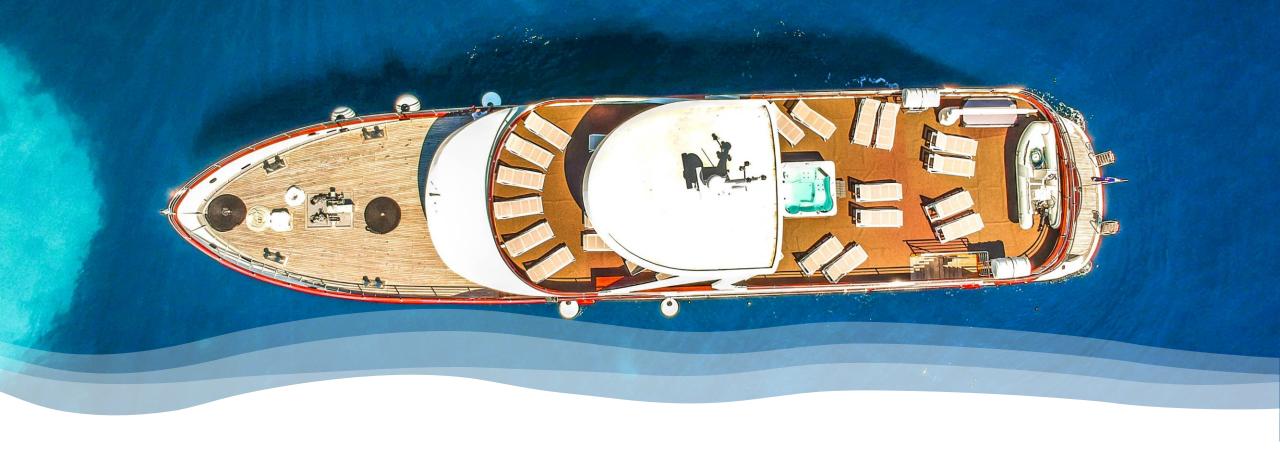

# **Boat highlights**

- *M/S San Spirito* is 41,40 m long and 8,20 m wide luxury yacht-like ship that will satisfy your refined expectations for a comfortable cruise along the Croatian Coast. Built for the season 2021 with latest state-of-the-art equipment and amenities, guaranteeing intimate cruise for all guests.
- This ship is well-built and nimble, small and powerful. It will take you where the bigger vessels cannot go, navigating through the narrow waterways into the very hearts of bustling Mediterranean cities, anchoring in hidden Adriatic bays, docking in a small Dalmatian islands' ports.
- Forget the time-wasting disembarkation. With M/S San Spirito the beauties and treasures of Croatian coast and islands are at your hand's reach, just as if you were cruising aboard your own private yacht!
- Closed Circuit Video surveillance, complete navigation equipment, fire alarm, smoke detectors, life rafts and tenders are there for your personal safety.

### Sun deck

- On the high deck is a sun deck that covers 340 m2 with sunbeds for passengers, while part of a sun deck is shaded for clients' comfort.
- Here you can enjoy our Elegance Rooftop Jacuzzi designed to ensure an unforgettable cruise.

# **Swimming platform**

- Ship has platform for swimming, 2 ladders with handholds for an easy access to the water and two outdoor showers and public toilettes.
- There are a lot of swim stops in the itinerary so you can enjoy swimming in beautiful Adriatic sea and discover secluded beaches.