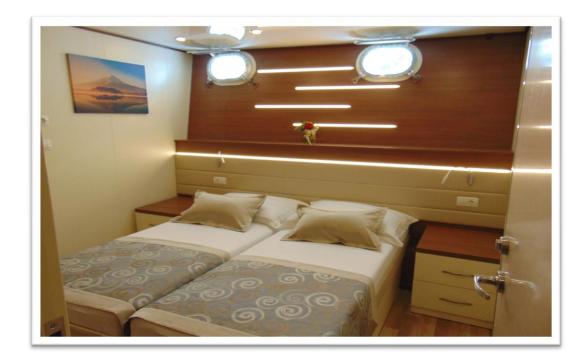

### Standard deck cabin

- Cabins on the Standard deck are situated in the hull of the ship and can be twin or double bedded. There are two portholes in each cabin, which cannot be opened.
- There are individually controlled airconditioning, TV with satellite, a wardrobe in the room, hairdryer, a safe deposit box with key and enough space for your luggage under the bed.
- The cabins are equipped with their own private bathroom; including wc, shower, wash basin and bathroom necessities.
- Cabin sizes: 11-13 m2

### **Cabins**

- All guest cabins are very comfortable, fully air-conditioned, with an independent ventilation system for fresh air all the time, conveniently designed as modern private ensuites, toilet and shower in the cabin.
- All cabins are equipped with beds in size 200×80 cm or 200×160 cm, with independent air conditioning control board, satellite LCD TV in cabins, designed wallboards, working table and chair, mirror, night lamps, safe deposit box, radio, hairdryer, 220 V electric supply, lifejacket, wardrobe and luggage space under bed, as well as the latest safety and fire alarm and sound system for notification of a cruise manager or group leader.