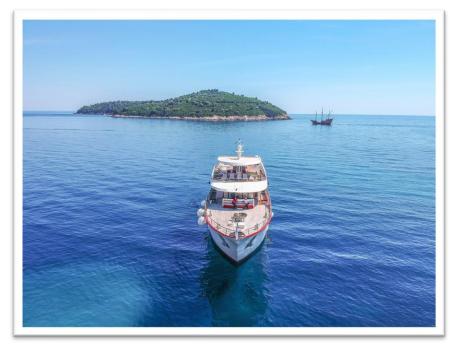

# M/S SAN SPIRITO

# **Boat highlights**

- *M/S San Spirito* is 41,40 m long and 8,20 m wide luxury yacht-like ship that will satisfy your refined expectations for a comfortable cruise along the Croatian Coast. Built for the season 2021 with latest state-of-the-art equipment and amenities, guaranteeing intimate cruise for all guests.
- This ship is well-built and nimble, small and powerful. It will take you where the bigger vessels cannot go, navigating through the narrow waterways into the very hearts of bustling Mediterranean cities, anchoring in hidden Adriatic bays, docking in a small Dalmatian islands' ports.
- Forget the time-wasting disembarkation. With M/S San Spirito the beauties and treasures of Croatian coast and islands are at your hand's reach, just as if you were cruising aboard your own private yacht!
- Closed Circuit Video surveillance, complete navigation equipment, fire alarm, smoke detectors, life rafts and tenders are there for your personal safety.