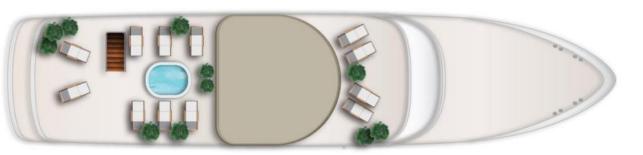

• Outside fully covered terrace with sitting area, tables and chairs that can be closed with removable plastic windows (in case of winds) that are usually open for a breathtaking "sea view".





### Sun deck

- On the high deck is a sun deck that covers 340 m2 with sunbeds for passengers, while part of a sun deck is shaded for clients' comfort.
- Here you can enjoy our Elegance Rooftop Jacuzzi designed to ensure an unforgettable cruise.





# **Swimming platform**

- Ship has platform for swimming, 2 ladders with handholds for an easy access to the water and two outdoor showers and public toilettes.
- There are a lot of swim stops in the itinerary so you can enjoy swimming in beautiful Adriatic sea and discover secluded beaches.



# Floor plan

### **SUNNY DECK**

#### **MAIN DECK**





#### **UPPER DECK**

#### **STANDARD DECK**





# Technical specifications

• Year of construction: April 2021

• **Hull:** Steel boat

• Length over all: 41,40 m

• **Beam:** 8,20 m

**Engine:** 2 x 345 HP

• Generators: 3

Cruising speed: 9,00 knots

• Flag: Croatian

Officers and staff nationality: Croatian

Ship category: Deluxe

• Cabins: 18+1

- 10 cabins on main deck with windows (twin or double cabin configuration)

- 8 cabins on standard deck with portholes (twin or double cabin configuration)

- 1 single cabin on standard deck for cruise director

• Cabin sizes: 10-13 m2

Cabins/berths: 18/36

Number of crew: 7