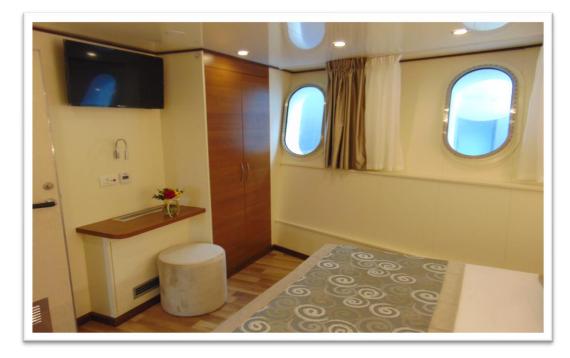

### Standard deck cabin

- Cabins on the Standard deck are situated in the hull of the ship and can be twin or double bedded. There are two portholes in each cabin, which cannot be opened.
- There are individually controlled airconditioning, TV with satellite, a wardrobe in the room, hairdryer, a safe deposit box with key and enough space for your luggage under the bed.
- The cabins are equipped with their own private bathroom; including wc, shower, wash basin and bathroom necessities.
- Cabin sizes: 11-13 m2

### **Cabins**

- All guest cabins are very comfortable, fully air-conditioned, with an independent ventilation system for fresh air all the time, conveniently designed as modern private ensuites, toilet and shower in the cabin.
- All cabins are equipped with beds in size 200×80 cm or 200×160 cm, with independent air conditioning control board, satellite LCD TV in cabins, designed wallboards, working table and chair, mirror, night lamps, safe deposit box, radio, hairdryer, 220 V electric supply, lifejacket, wardrobe and luggage space under bed, as well as the latest safety and fire alarm and sound system for notification of a cruise manager or group leader.