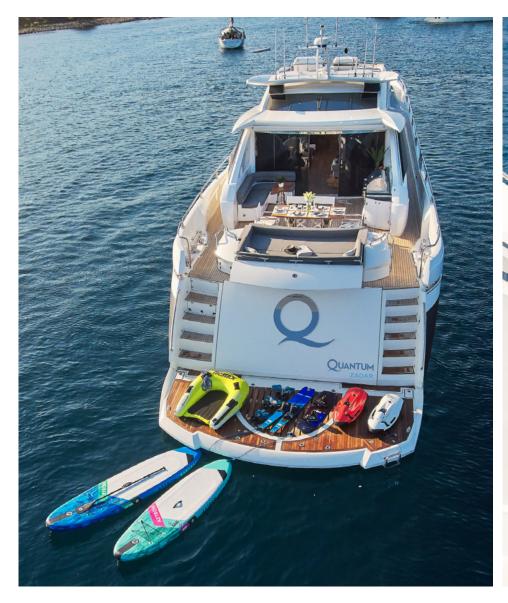

#### **TENDERS & TOYS**

- Tender Williams 455 JET
- 1 x Kawasaki Jet ski
- 1 x Radinn Electric JetBoard (new 2020)
- 2 x Seabobs (new 2019)
- 2 x SUPs (new 2019)
- 1 x Wakeboard (new 2019)
- 1 pr Water Skis (new 2019)
- 1 x Jobe Tribal Towable for 2 pax (new 2019)
- Snorkeling gear