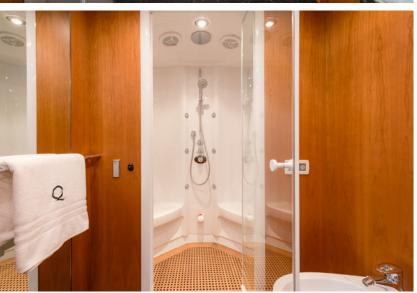

QUANTUM's accommodation is also next-level, sleeping up to 9 guests in four lavish ensuite cabins, including a master suite with walk-in wardrobe and steam shower.

And did we mention the speed? With a blistering top speed of 33 knots, QUANTUM is built to take you places fast, meaning you can explore the Croatian islands to the maximum.