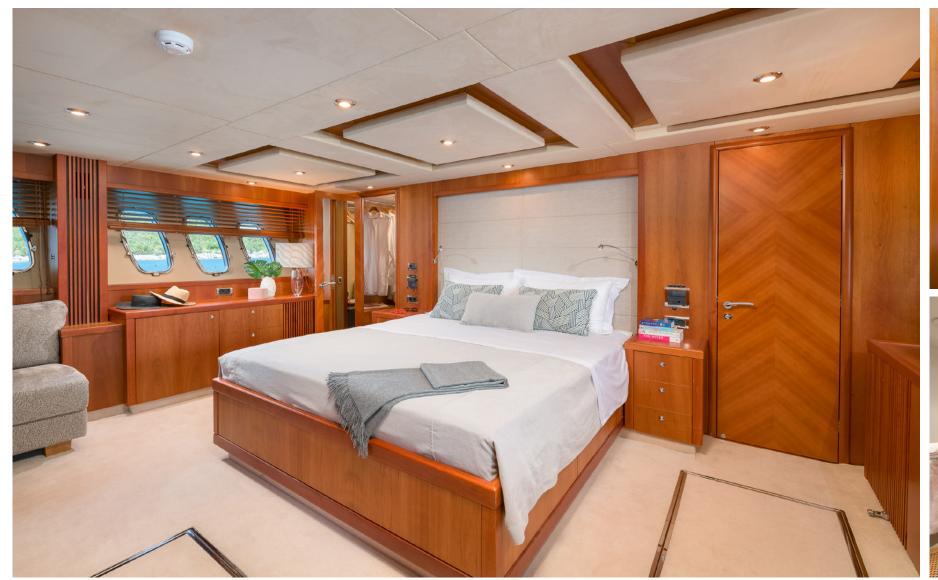

QUANTUM's accommodation is also next-level, sleeping up to 9 guests in four lavish ensuite cabins, including a master suite with walk-in wardrobe and steam shower.

And did we mention the speed? With a blistering top speed of 33 knots, QUANTUM is built to take you places fast, meaning you can explore the Croatian islands to the maximum.

VIP CABIN

GUEST CABIN

EXTERIOR PREDATOR 108 | QUANTUM

EXTERIOR PREDATOR 108 | QUANTUM

EXTERIOR PREDATOR 108 | QUANTUM

LIFESTYLE PREDATOR 108 | QUANTUM