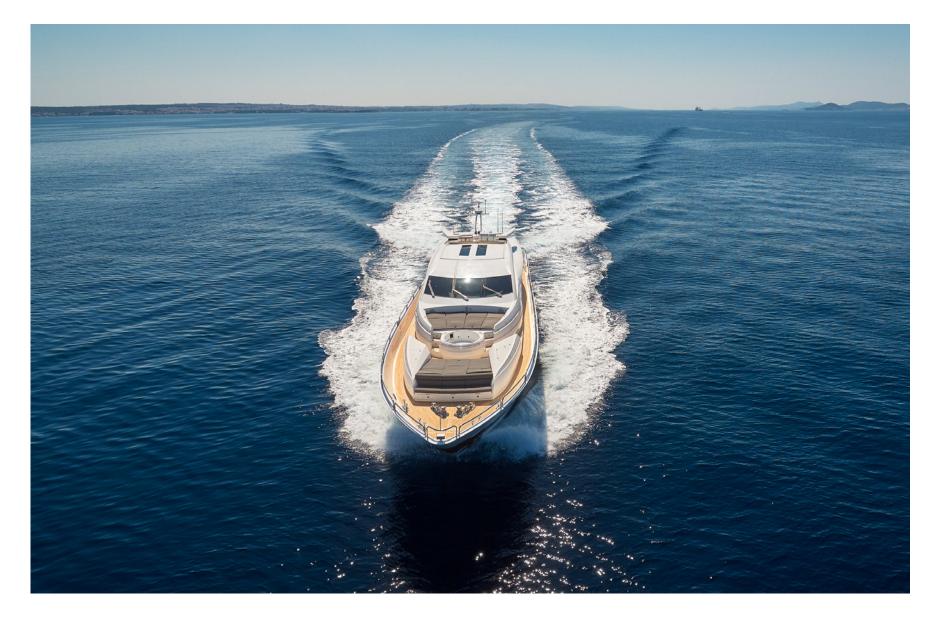

# SLEEK. SPORTY. ICONIC.

33m QUANTUM is a quantum leap forward for yachts in her class. With her sleek superyacht looks backed up by raw power and performance, this opulent Sunseeker sports yacht is where the party is at during the Adriatic summer. Packing plenty of features normally found on a much larger yacht, such as Jacuzzi, oversize aft deck with bar, and a state-of-the-art audio-visual system, this flagship Predator 108 confidently breaks all the rules.

QUANTUM's accommodation is also next-level, sleeping up to 9 guests in four lavish ensuite cabins, including a master suite with walk-in wardrobe and steam shower.

And did we mention the speed? With a blistering top speed of 33 knots, QUANTUM is built to take you places fast, meaning you can explore the Croatian islands to the maximum.