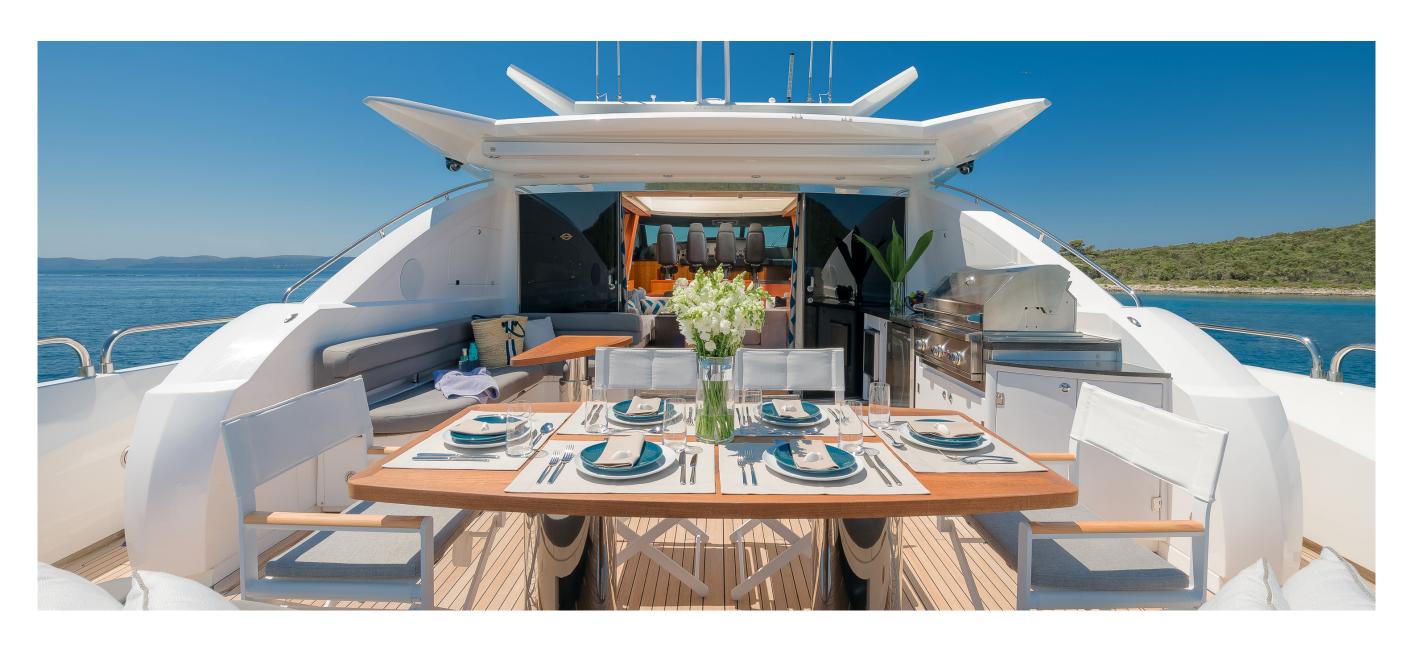

Yet it's not all about top speeds and party vibes; this yacht also offers blissful relaxation, family fun, and impeccable superyacht service, offered by a top-level crew of 4. Relax in the Jacuzzi, play on the watertoys, dine under the stars. Or party until dawn. Your charter yacht, your choice.

#### **TENDERS & TOYS**

- Tender Williams 455 JET
- 1 x Kawasaki Jet ski
- 1 x Radinn Electric JetBoard (new 2020)
- 2 x Seabobs (new 2019)
- 2 x SUPs (new 2019)
- 1 x Wakeboard (new 2019)
- 1 pr Water Skis (new 2019)
- 1 x Jobe Tribal Towable for 2 pax (new 2019)
- Snorkeling gear

#### KEY FEATURES

- Iconic high-speed motor yacht crafted for ultimate outdoor living
- Sleek and stylish eye-catching Sunseeker design
- Jacuzzi on the bow with ample sunbathing area
- Custom build American style BBQ ideal for dinner
- Young, Experienced & Energetic crew of 4