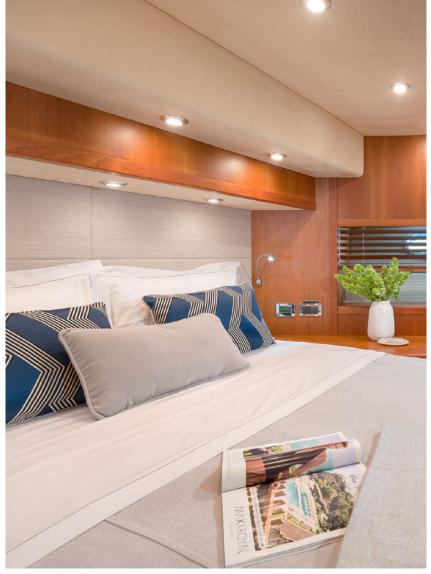

QUANTUM's accommodation is also next-level, sleeping up to 9 guests in four lavish ensuite cabins, including a master suite with walk-in wardrobe and steam shower.

And did we mention the speed? With a blistering top speed of 33 knots, QUANTUM is built to take you places fast, meaning you can explore the Croatian islands to the maximum.

VIP CABIN

GUEST CABIN

EXTERIOR PREDATOR 108 | QUANTUM

EXTERIOR PREDATOR 108 | QUANTUM

EXTERIOR PREDATOR 108 | QUANTUM

LIFESTYLE PREDATOR 108 | QUANTUM