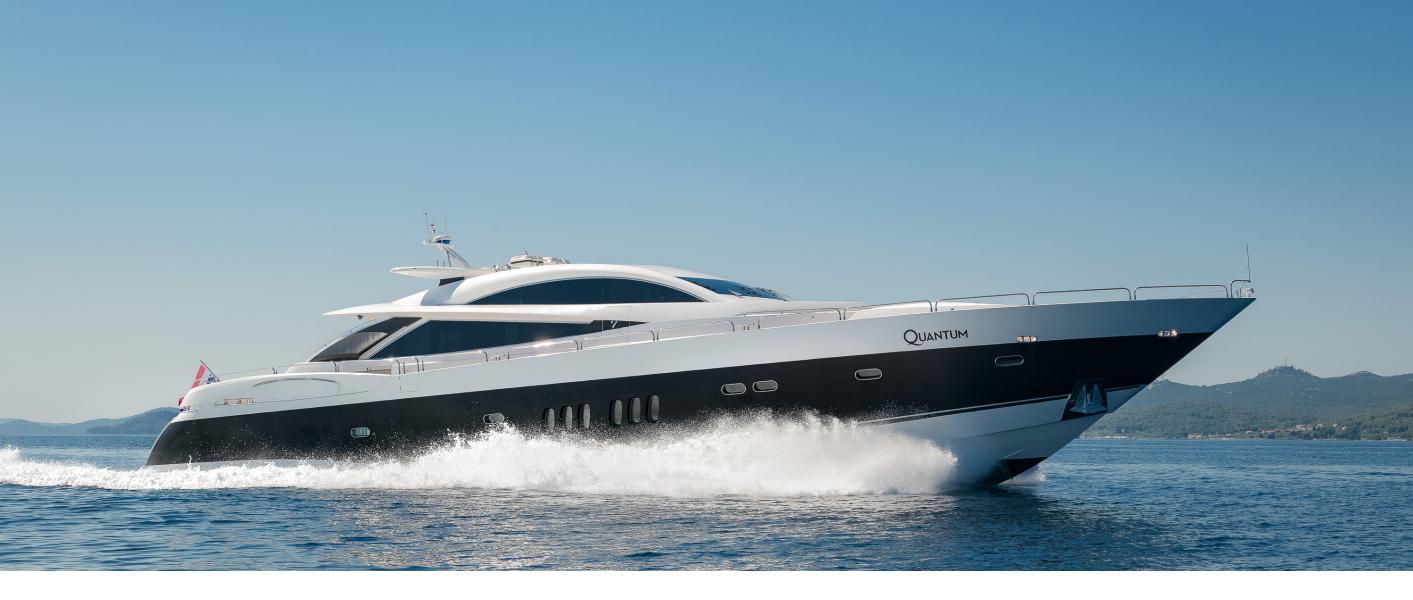

# SLEEK. SPORTY. ICONIC.

33m QUANTUM is a quantum leap forward for yachts in her class. With her sleek superyacht looks backed up by raw power and performance, this opulent Sunseeker sports yacht is where the party is at during the Adriatic summer. Packing plenty of features normally found on a much larger yacht, such as Jacuzzi, oversize aft deck with bar, and a state-of-the-art audio-visual system, this flagship Predator 108 confidently breaks all the rules.

QUANTUM's accommodation is also next-level, sleeping up to 9 guests in four lavish ensuite cabins, including a master suite with walk-in wardrobe and steam shower.

And did we mention the speed? With a blistering top speed of 33 knots, QUANTUM is built to take you places fast, meaning you can explore the Croatian islands to the maximum.