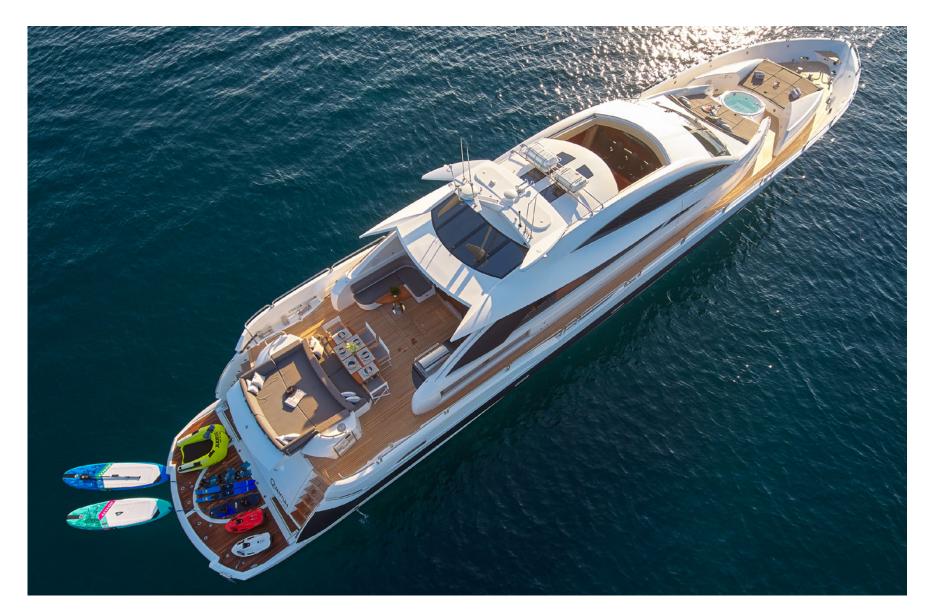

# SLEEK. SPORTY. ICONIC.

33m QUANTUM is a quantum leap forward for yachts in her class. With her sleek superyacht looks backed up by raw power and performance, this opulent Sunseeker sports yacht is where the party is at during the Adriatic summer. Packing plenty of features normally found on a much larger yacht, such as Jacuzzi, oversize aft deck with bar, and a state-of-the-art audio-visual system, this flagship Predator 108 confidently breaks all the rules.

Yet it's not all about top speeds and party vibes; this yacht also offers blissful relaxation, family fun, and impeccable superyacht service, offered by a top-level crew of 4. Relax in the Jacuzzi, play on the watertoys, dine under the stars. Or party until dawn. Your charter yacht, your choice.