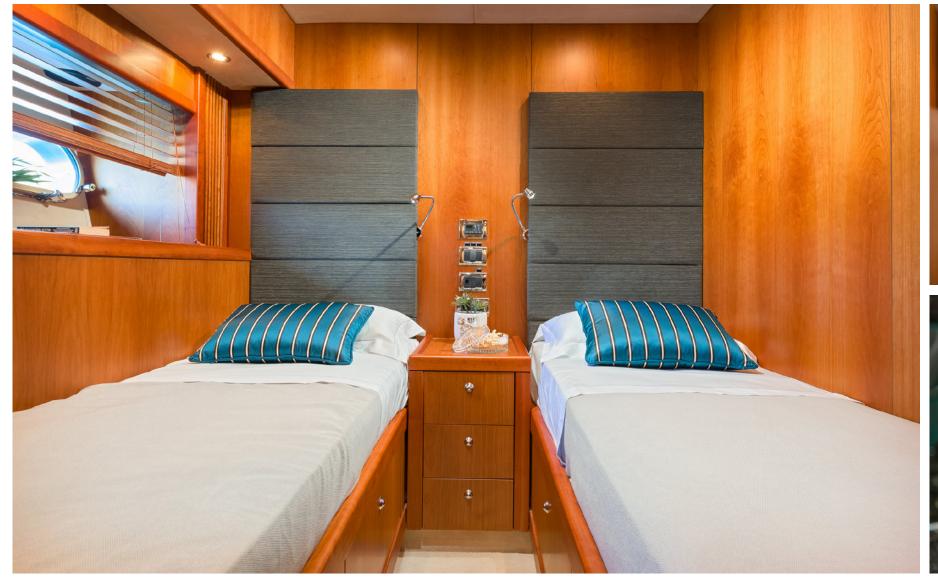

VIP CABIN

GUEST CABIN

EXTERIOR PREDATOR 108 | QUANTUM

EXTERIOR PREDATOR 108 | QUANTUM

EXTERIOR PREDATOR 108 | QUANTUM

LIFESTYLE PREDATOR 108 | QUANTUM

## ACCOMMODATION

| fotal guests (sleeping) | 9                                                                            |
|-------------------------|------------------------------------------------------------------------------|
| fotal guests (cruising) | 10                                                                           |
| number of cabins        | 4                                                                            |
| CABIN CONFIGURATION     | 2 Double, 2 Twin,<br>(one Twin cabin convertible to double)                  |
| BED CONFIGURATION       | 1 King (200x173cm),<br>1 Queen (180x173xm),<br>4 Single (190x70cm),1 Pullman |
| TOTAL CREW              | 4                                                                            |