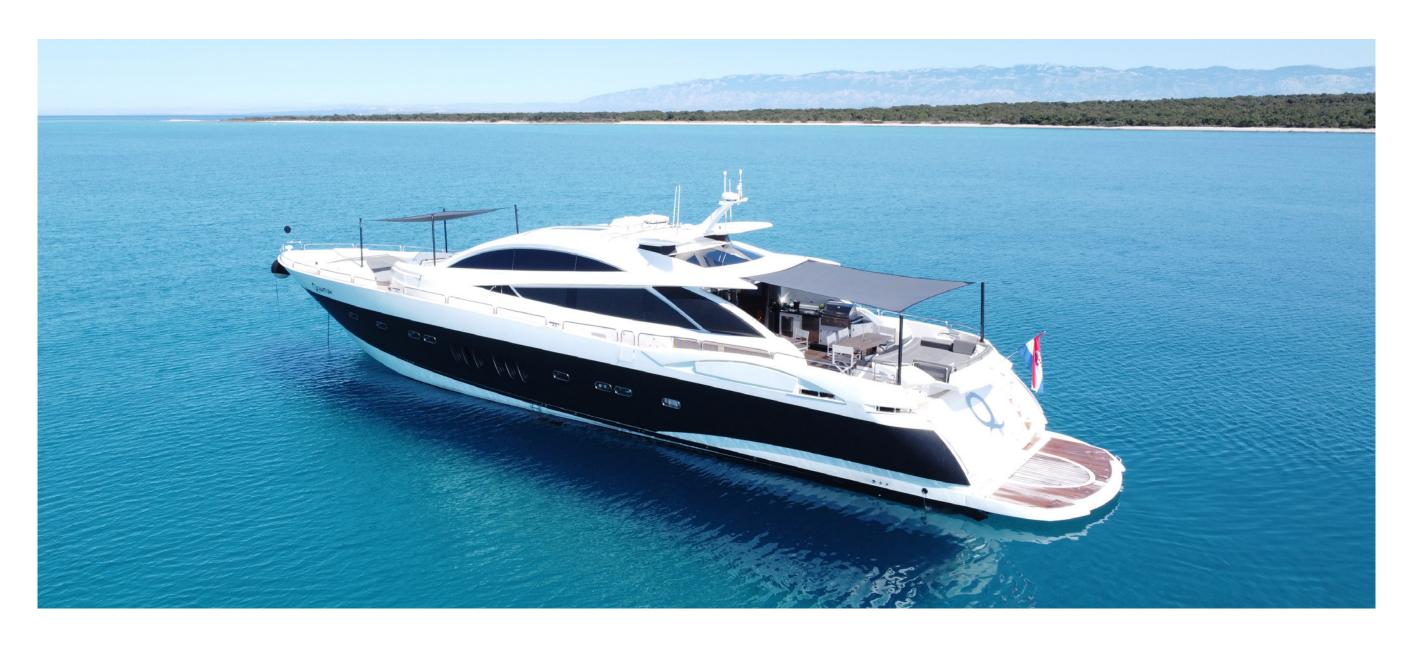

# SLEEK. SPORTY. ICONIC.

33m QUANTUM is a quantum leap forward for yachts in her class. With her sleek superyacht looks backed up by raw power and performance, this opulent Sunseeker sports yacht is where the party is at during the Adriatic summer. Packing plenty of features normally found on a much larger yacht, such as Jacuzzi, oversize aft deck with bar, and a state-of-the-art audio-visual system, this flagship Predator 108 confidently breaks all the rules.

### GENERAL

| BUILDER           | Sunseeker / Predator 108 |
|-------------------|--------------------------|
| YEAR              | 2007 (Refit 2019-2020)   |
| LENGTH            | 32.92m (108')            |
| BEAM              | 6.3m (20' 8")            |
| DRAFT             | 5m (5' 1")               |
| NAVAL ARCHITECT   | Don Shead                |
| INTERIOR DESIGN   | Don Shead                |
| EXTERIOR DESIGN   | Sunseeker                |
| HULL CONSTRUCTION | GRP                      |
| FLAG              | Croatia                  |
| HOME PORT         | Zadar, Croatia           |