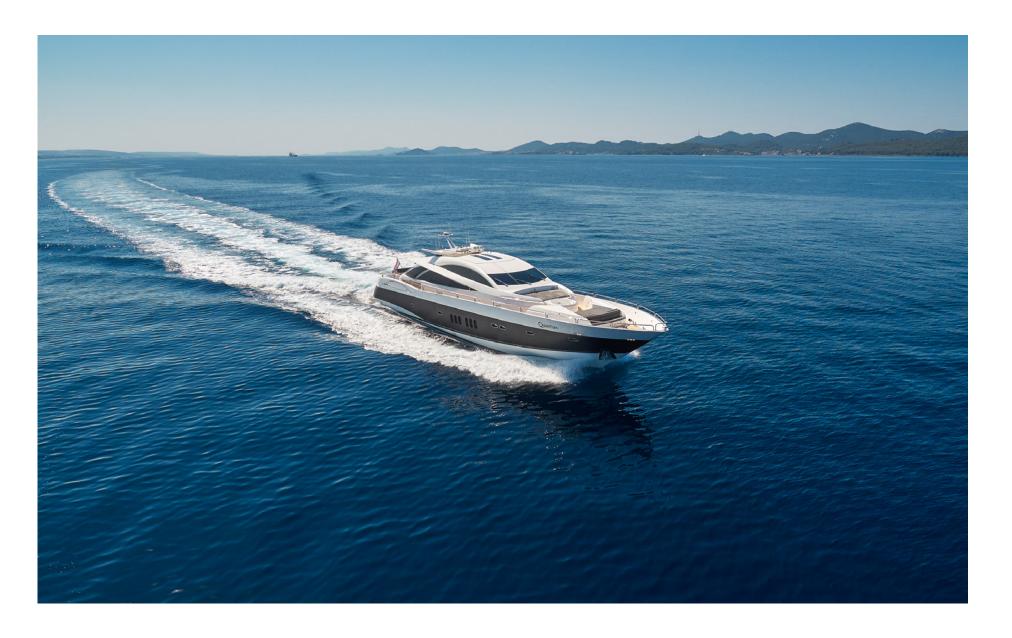

# SLEEK. SPORTY. ICONIC.

33m QUANTUM is a quantum leap forward for yachts in her class. With her sleek superyacht looks backed up by raw power and performance, this opulent Sunseeker sports yacht is where the party is at during the Adriatic summer. Packing plenty of features normally found on a much larger yacht, such as Jacuzzi, oversize aft deck with bar, and a state-of-the-art audio-visual system, this flagship Predator 108 confidently breaks all the rules.

QUANTUM's accommodation is also next-level, sleeping up to 9 guests in four lavish ensuite cabins, including a master suite with walk-in wardrobe and steam shower.

And did we mention the speed? With a blistering top speed of 33 knots, QUANTUM is built to take you places fast, meaning you can explore the Croatian islands to the maximum.