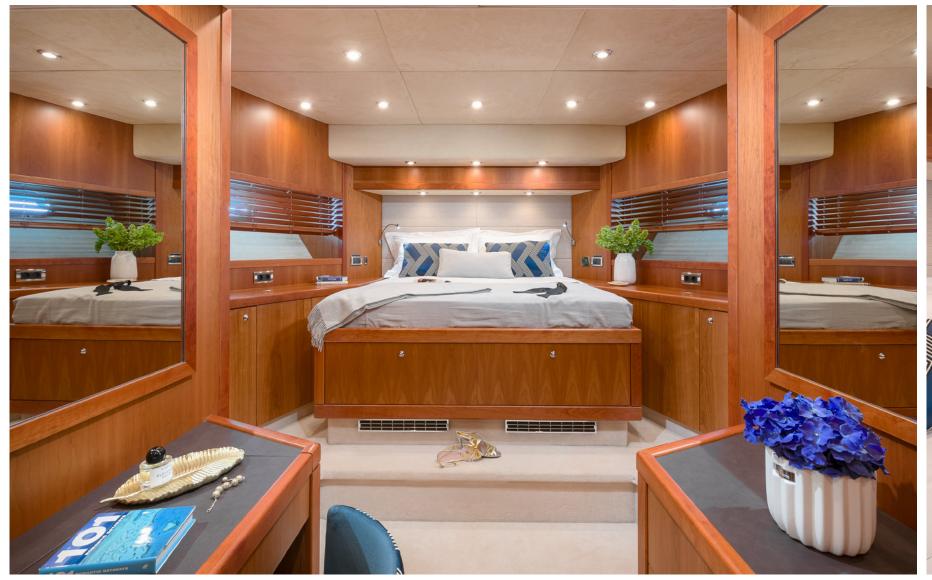

QUANTUM's accommodation is also next-level, sleeping up to 9 guests in four lavish ensuite cabins, including a master suite with walk-in wardrobe and steam shower.

And did we mention the speed? With a blistering top speed of 33 knots, QUANTUM is built to take you places fast, meaning you can explore the Croatian islands to the maximum.

VIP CABIN

GUEST CABIN

EXTERIOR PREDATOR 108 | QUANTUM

EXTERIOR PREDATOR 108 | QUANTUM

EXTERIOR PREDATOR 108 | QUANTUM

LIFESTYLE PREDATOR 108 | QUANTUM