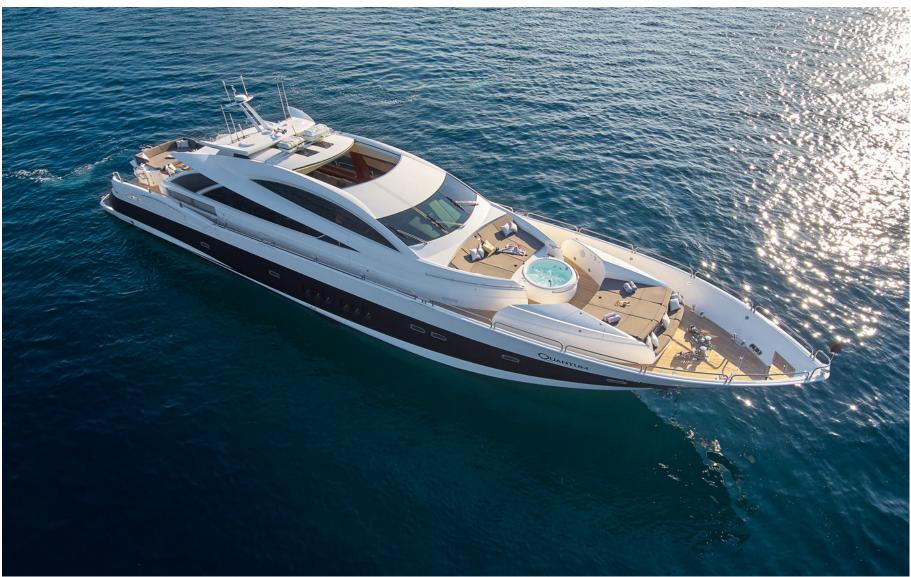

# SLEEK. SPORTY. ICONIC.

33m QUANTUM is a quantum leap forward for yachts in her class. With her sleek superyacht looks backed up by raw power and performance, this opulent Sunseeker sports yacht is where the party is at during the Adriatic summer. Packing plenty of features normally found on a much larger yacht, such as Jacuzzi, oversize aft deck with bar, and a state-of-the-art audio-visual system, this flagship Predator 108 confidently breaks all the rules.

VIP CABIN

GUEST CABIN

EXTERIOR PREDATOR 108 | QUANTUM

EXTERIOR PREDATOR 108 | QUANTUM

EXTERIOR PREDATOR 108 | QUANTUM

LIFESTYLE PREDATOR 108 | QUANTUM