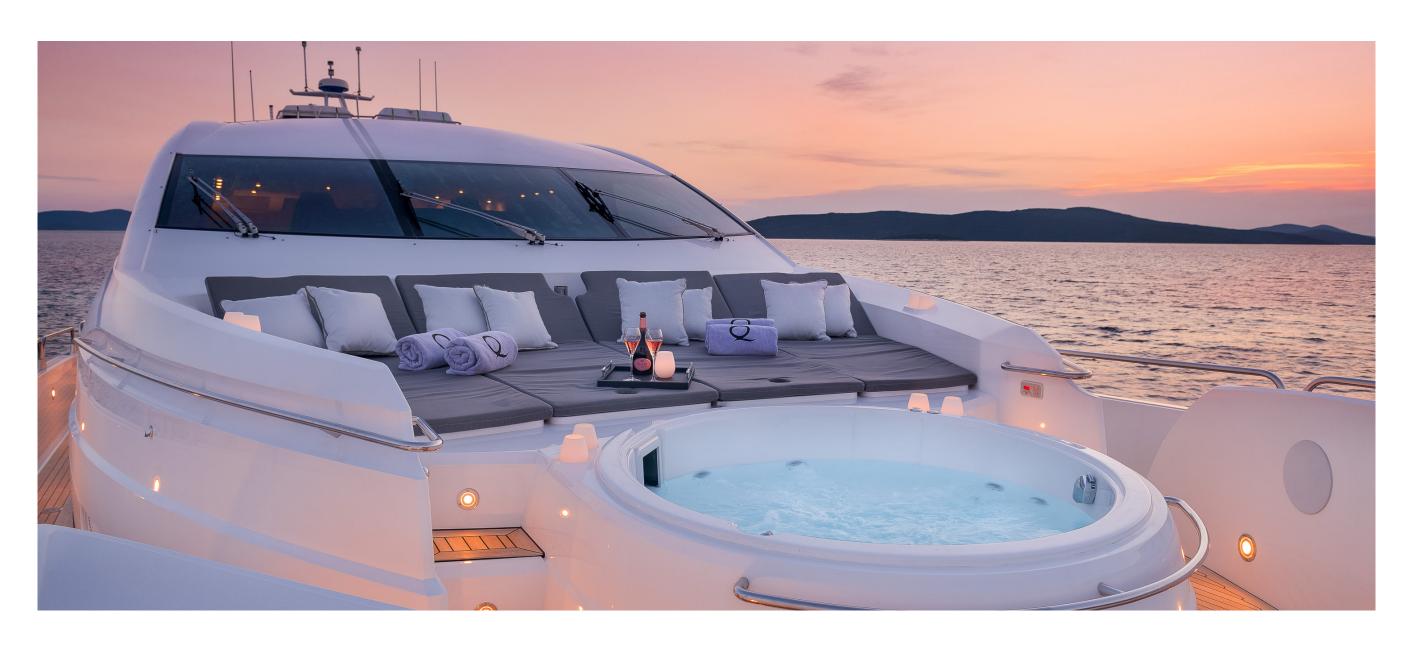

# SLEEK. SPORTY. ICONIC.

33m QUANTUM is a quantum leap forward for yachts in her class. With her sleek superyacht looks backed up by raw power and performance, this opulent Sunseeker sports yacht is where the party is at during the Adriatic summer. Packing plenty of features normally found on a much larger yacht, such as Jacuzzi, oversize aft deck with bar, and a state-of-the-art audio-visual system, this flagship Predator 108 confidently breaks all the rules.

Yet it's not all about top speeds and party vibes; this yacht also offers blissful relaxation, family fun, and impeccable superyacht service, offered by a top-level crew of 4. Relax in the Jacuzzi, play on the watertoys, dine under the stars. Or party until dawn. Your charter yacht, your choice.

#### OTHER

- WiFi throughout
- Air Conditioning
- Trac Star Digital fin stabilizers @ anchor and underway
- Deck jacuzzi

#### KEY FEATURES

- Iconic high-speed motor yacht crafted for ultimate outdoor living
- Sleek and stylish eye-catching Sunseeker design
- Jacuzzi on the bow with ample sunbathing area
- Custom build American style BBQ ideal for dinner
- Young, Experienced & Energetic crew of 4