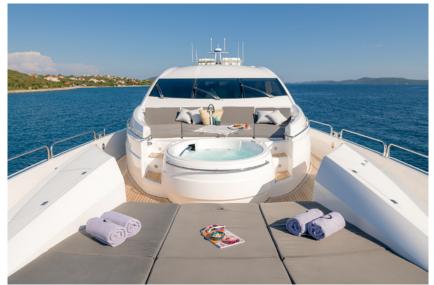

VIP CABIN

GUEST CABIN

EXTERIOR PREDATOR 108 | QUANTUM

EXTERIOR PREDATOR 108 | QUANTUM

EXTERIOR PREDATOR 108 | QUANTUM

LIFESTYLE PREDATOR 108 | QUANTUM

#### OTHER

- WiFi throughout
- Air Conditioning
- Trac Star Digital fin stabilizers @ anchor and underway
- Deck jacuzzi

#### KEY FEATURES

- Iconic high-speed motor yacht crafted for ultimate outdoor living
- Sleek and stylish eye-catching Sunseeker design
- Jacuzzi on the bow with ample sunbathing area
- Custom build American style BBQ ideal for dinner
- Young, Experienced & Energetic crew of 4