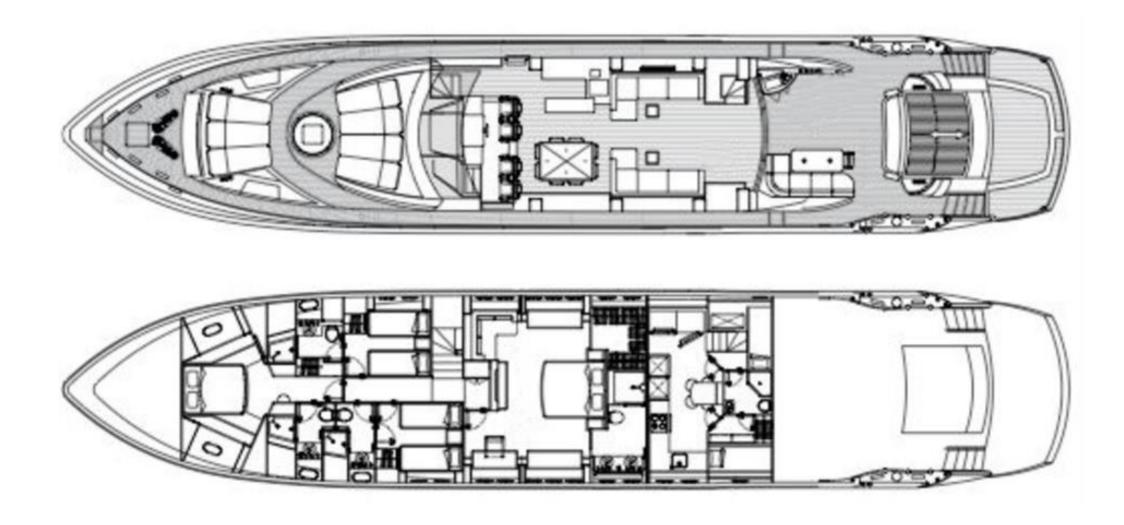

VIP CABIN

GUEST CABIN

EXTERIOR PREDATOR 108 | QUANTUM

EXTERIOR PREDATOR 108 | QUANTUM

EXTERIOR PREDATOR 108 | QUANTUM

LIFESTYLE PREDATOR 108 | QUANTUM

## ACCOMMODATION

| fotal guests (sleeping) | 9                                                                            |
|-------------------------|------------------------------------------------------------------------------|
| fotal guests (cruising) | 10                                                                           |
| number of cabins        | 4                                                                            |
| CABIN CONFIGURATION     | 2 Double, 2 Twin,<br>(one Twin cabin convertible to double)                  |
| BED CONFIGURATION       | 1 King (200x173cm),<br>1 Queen (180x173xm),<br>4 Single (190x70cm),1 Pullman |
| TOTAL CREW              | 4                                                                            |