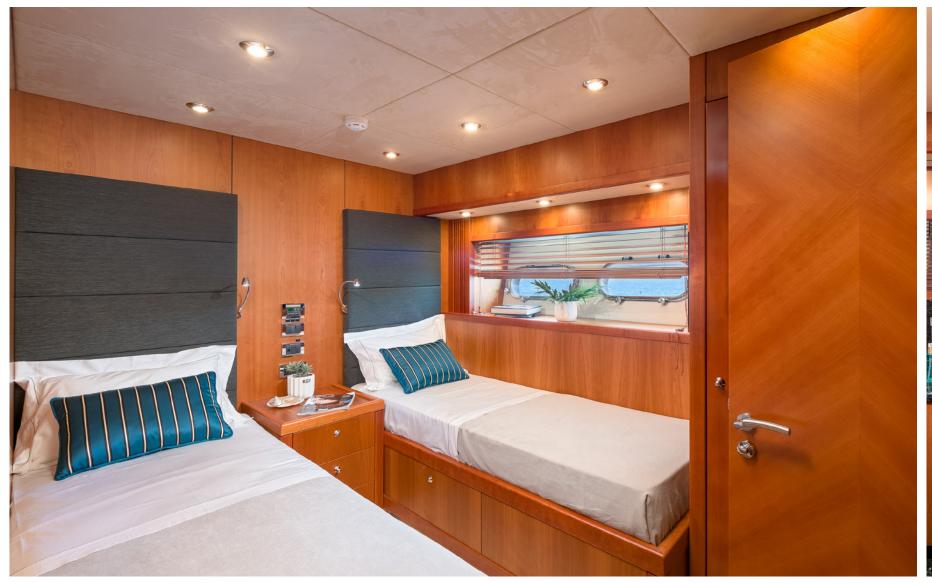

QUANTUM's accommodation is also next-level, sleeping up to 9 guests in four lavish ensuite cabins, including a master suite with walk-in wardrobe and steam shower.

And did we mention the speed? With a blistering top speed of 33 knots, QUANTUM is built to take you places fast, meaning you can explore the Croatian islands to the maximum.

VIP CABIN

GUEST CABIN

EXTERIOR PREDATOR 108 | QUANTUM

EXTERIOR PREDATOR 108 | QUANTUM

EXTERIOR PREDATOR 108 | QUANTUM

LIFESTYLE PREDATOR 108 | QUANTUM

## ACCOMMODATION

| fotal guests (sleeping) | 9                                                                            |
|-------------------------|------------------------------------------------------------------------------|
| fotal guests (cruising) | 10                                                                           |
| number of cabins        | 4                                                                            |
| CABIN CONFIGURATION     | 2 Double, 2 Twin,<br>(one Twin cabin convertible to double)                  |
| BED CONFIGURATION       | 1 King (200x173cm),<br>1 Queen (180x173xm),<br>4 Single (190x70cm),1 Pullman |
| TOTAL CREW              | 4                                                                            |