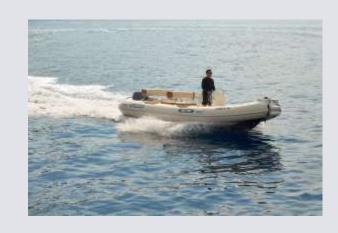

### SEA BREEZE

LUXURY, COMFORT AND CLASSON THE CROATIAN ADRIATIC SEA

6 CABINS \$ 12GUESTS \$ 4CREW \$
OVERALL LENGTH 28M \$ BEAM 6,8M
\$ 2018







#### DECK

- + Sprawling bow deck for guests to enjoy sunbathing on luxurious mattresses
- + Cushioned sofa with cocktail table under bimini





# OPEN AIR DINING

+ Luxurious stern deck with cushioned lounge seating around the dining table and a wide rear sofa









#### SALON

- + Spacious with panoramic views
- + Wooden dining table and seating space with soft sofas









## CABINS

6 guest cabins provide opulent accommodation for up to 12 individuals









#### **AMENITIES**

6 meter 115hp Tender Water sports equipment

#### GENERAL

- + Built:
- + Refit:2023
- + Length: 28 m / 92 ft
- Beam:6,8 m / 22 ft
- + Draft: 3 m / 10 ft
- + Cruising speed: 8 knots
- + Engines: 2 X FPT Iveco 380 hp
- + Generators: Albo Marine 31 Kw & 21 Kw
- + Hull: Epoxy Laminated Wood
- Deck Material: Teak
- + Cabins: 5 Double; 1 Twin
- + Guests: 12
- + Bathroom: Private ensuites with shower cells
- + A/C: Individialized room systems