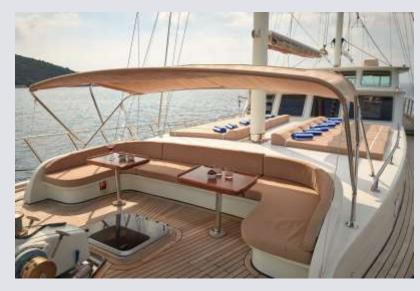

#### DECK

- + Sprawling bow deck for guests to enjoy sunbathing on luxurious mattresses
- + Cushioned sofa with cocktail table under bimini

# OPEN AIR DINING

+ Luxurious stern deck with cushioned lounge seating around the dining table and a wide rear sofa