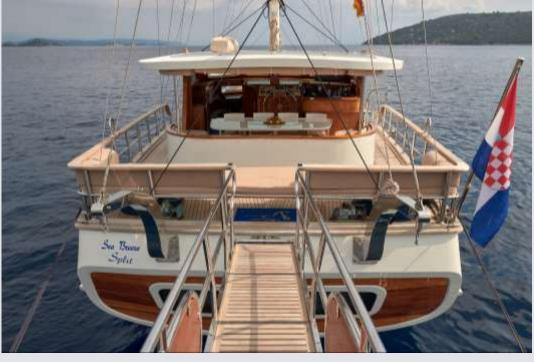

# OPEN AIR DINING

+ Luxurious stern deck with cushioned lounge seating around the dining table and a wide rear sofa

#### GENERAL

- + Built:
- + Refit:2023
- + Length: 28 m / 92 ft
- Beam:6,8 m / 22 ft
- + Draft: 3 m / 10 ft
- + Cruising speed: 8 knots
- + Engines: 2 X FPT Iveco 380 hp
- + Generators: Albo Marine 31 Kw & 21 Kw
- + Hull: Epoxy Laminated Wood
- Deck Material: Teak
- + Cabins: 5 Double; 1 Twin
- + Guests: 12
- + Bathroom: Private ensuites with shower cells
- + A/C: Individialized room systems