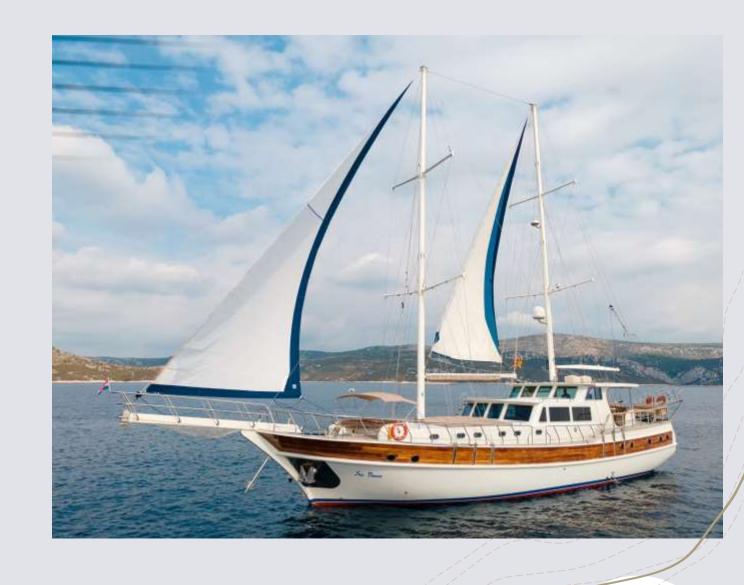

### SEA BREEZE

LUXURY, COMFORT AND CLASSON THE CROATIAN ADRIATIC SEA

6 CABINS \$ 12GUESTS \$ 4CREW \$
OVERALL LENGTH 28M \$ BEAM 6,8M
\$ 2018