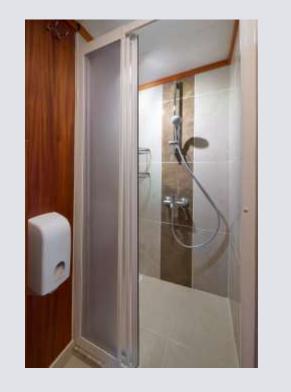

#### GENERAL

- + Built:
- + Refit:2023
- + Length: 28 m / 92 ft
- Beam:6,8 m / 22 ft
- + Draft: 3 m / 10 ft
- + Cruising speed: 8 knots
- + Engines: 2 X FPT Iveco 380 hp
- + Generators: Albo Marine 31 Kw & 21 Kw
- + Hull: Epoxy Laminated Wood
- Deck Material: Teak
- + Cabins: 5 Double; 1 Twin
- + Guests: 12
- + Bathroom: Private ensuites with shower cells
- + A/C: Individialized room systems