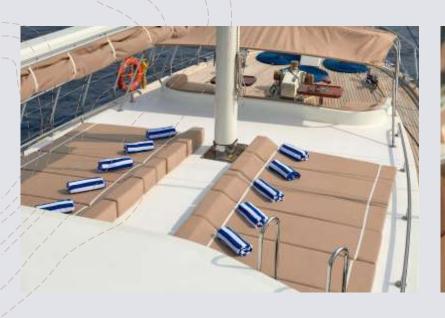

#### DECK

- + Sprawling bow deck for guests to enjoy sunbathing on luxurious mattresses
- + Cushioned sofa with cocktail table under bimini