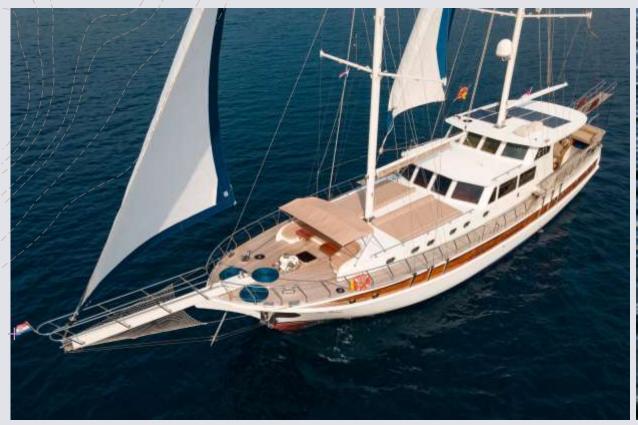

### SEA BREEZE

LUXURY, COMFORT AND CLASSON THE CROATIAN ADRIATIC SEA

6 CABINS \$ 12GUESTS \$ 4CREW \$
OVERALL LENGTH 28M \$ BEAM 6,8M
\$ 2018

#### GENERAL

- + Built:
- + Refit:2023
- + Length: 28 m / 92 ft
- Beam:6,8 m / 22 ft
- + Draft: 3 m / 10 ft
- + Cruising speed: 8 knots
- + Engines: 2 X FPT Iveco 380 hp
- + Generators: Albo Marine 31 Kw & 21 Kw
- + Hull: Epoxy Laminated Wood
- Deck Material: Teak
- + Cabins: 5 Double; 1 Twin
- + Guests: 12
- + Bathroom: Private ensuites with shower cells
- + A/C: Individialized room systems