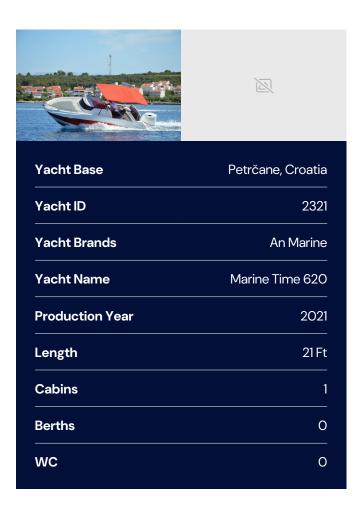

## **MARINE TIME 620 SUNDECK**

Marine Time 620 (2021)



## ORVAS D.O.O. • Leopolda Mandića 10 • 21204 Dugopolje • Croatia

Phone: +385 95 3444 111

E-mail: info@orvasyachting.com

Web: orvasyachting.com



**DECK:** Anchor with chain, Bimini top, Cockpit/stern, outside shower, Fenders, Spare anchor (Reserve, Auxiliary anchor), Swimming ladder

**ENTERTAINMENT: Radio** 

**GALLEY: Pressurized water system** 

**NAVIGATION:** Navigation/position Lights, Speedometer (Speed log)

**SAFETY:** Fire alarm, Fire extinguisher, First aid kit, Fog horn, Guard rail, Life jackets

YACHT ELECTRICS: Bilge pump - Electric, Trim indicator

## PRICE AND AVAILABILITY

Marine Time 620 Sundeck Marine Time 620 (2021)



| <b>12.04 19.04.2025</b>         | 19.04. <b>- 26.04.2025</b>         | <b>26.04 03.05.2025</b>               | <b>03.05 10.05.2025</b> 2.240 €       |
|---------------------------------|------------------------------------|---------------------------------------|-------------------------------