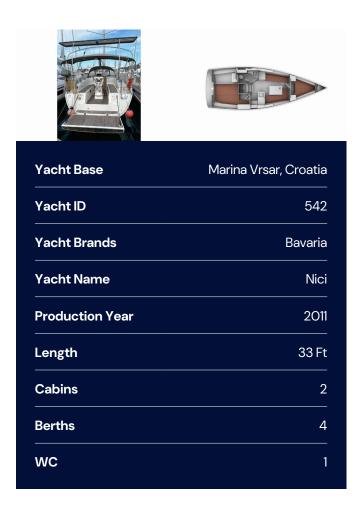

## **BAVARIA CRUISER 32**

Nici (2011)



## ORVAS D.O.O. • Leopolda Mandića 10 • 21204 Dugopolje • Croatia

Phone: +385 95 3444 111

E-mail: info@orvasyachting.com

Web: orvasyachting.com



**COMFORT:** Cockpit cushions

**DECK:** Bathing platform, Bilge pump - Mechanic, Bimini top, Boat hook, Bosun's chair (Safe seat) (boatswain's chair), Cockpit table, Cockpit/stern, outside shower, Dinghy, Electric anchor windlass, Fenders, Main anchor, Mooring ropes, Outboard engine, Sprayhood

**ENTERTAINMENT:** Indoor speakers, Outdoor speakers, Radio CD player, USB, AUX input

**GALLEY:** Gas cookers, Hot water, Kitchen utensils (Galley equipment, cutlery), Oven, Pressurized water system, Refrigerator, Sink

NAVIGATION: Autopilot, Binoculars, Compass,
Echosounder/Depthsounder, GPS chart plotter - cockpit,
Harbour guides, Log, Nautical charts, Navigation set, Wind
instrument/Anemometer, Windex

**SAFETY:** Black Water Tank, Fire extinguisher, Fog horn, Life belts (Safety harness), Lif